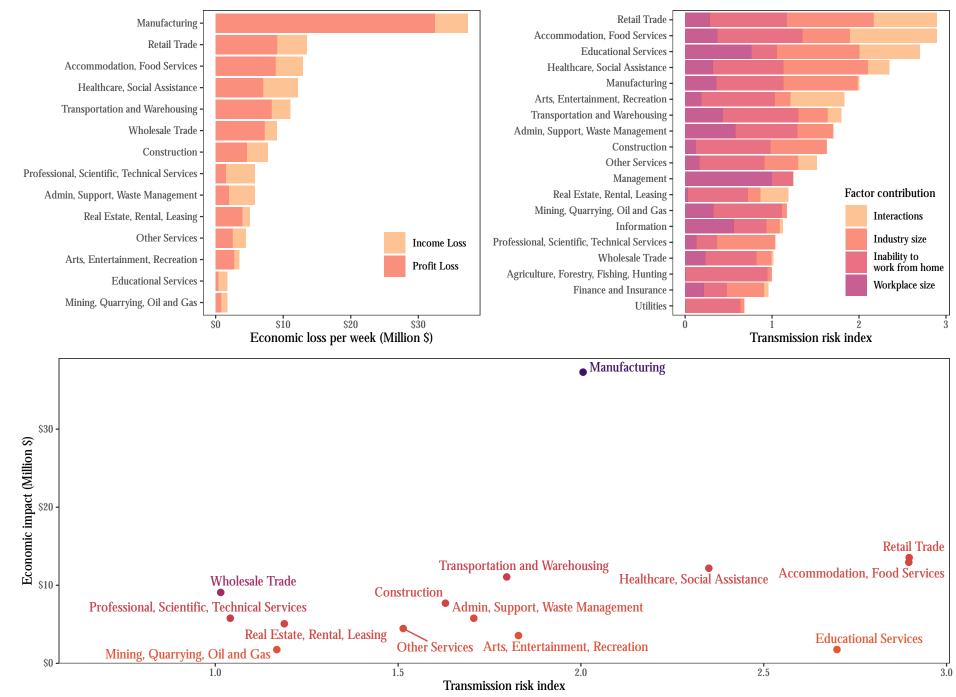

Idaho









## Indiana





Iowa



## Kansas



Kentucky



### Louisiana







Maryland





#### Massachusetts



Transmission risk index

Michigan





### Minnesota



Mississippi



## Missouri





#### Montana



#### Nebraska



## Nevada

Manufacturing -

Healthcare, Social Assistance



Transmission risk index

# **New Hampshire**





**New Jersey** 



## **New Mexico**



## **New York**



## **North Carolina**



## **North Dakota**



Transmission risk index

1.5

2.0

2.5

\$50

1.0





## Oklahoma



Wholesale Trade

\$0

Professional, Scientific, Technical Services

1.0

Real Estate, Rental, Leasing Other Services



Oregon



Transmission risk index

**Pennsylvania** 



## Rhode Island





# **South Carolina**



## South Dakota



#### Tennessee









Utah



#### Vermont



Virginia



Washington



**Transportation and Warehousing** 

Transmission risk index

1.5

Educational Services

Arts, Entertainment, Recreation

2.0

2.5

**Other Services** 

Real Estate, Rental, Leasing

\$50

0.5

Wholesale Trade

Admin, Support, Waste Management

1.0

Professional, Scientific, Technical Services

# **West Virginia**



# Wisconsin