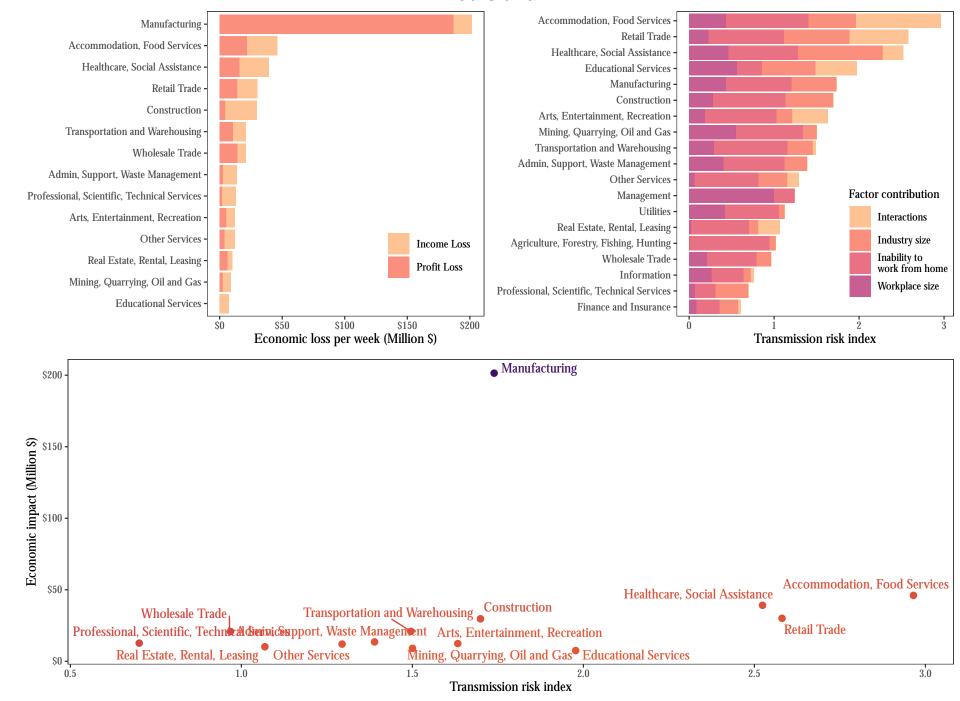

### Alabama





Transmission risk index

## Alaska



#### Arizona





### **Arkansas**



## California



1.5

2.0

Transmission risk index

2.5

1.0

# Colorado



Connecticut



#### Delaware



1.5

Transmission risk index

2.5

2.0

Manufacturing

1.0

\$0

# **District of Columbia**





## **Florida**



Georgia



Arts, Entertainment, Recreation

Transmission risk index

2.0

2.5

Real Estate, Rental, Leasing

1.0

\$0

Management

1.5





2.0

1.0

3.0

## Idaho









## Indiana





Iowa



## Kansas



Kentucky



### Louisiana







Maryland





#### Massachusetts



Transmission risk index

Michigan





### Minnesota



Mississippi



## Missouri





#### Montana



#### Nebraska



## Nevada

Manufacturing -

Healthcare, Social Assistance



Transmission risk index

# **New Hampshire**





**New Jersey** 



## **New Mexico**



## **New York**



## **North Carolina**



## **North Dakota**



Transmission risk index

1.5

2.0

2.5

\$50

1.0





## Oklahoma



Wholesale Trade

\$0

Professional, Scientific, Technical Services

1.0

Real Estate, Rental, Leasing Other Services



Oregon



Transmission risk index

**Pennsylvania** 



## Rhode Island





# **South Carolina**



## South Dakota



#### Tennessee









Utah



#### Vermont



Virginia



Washington



**Transportation and Warehousing**