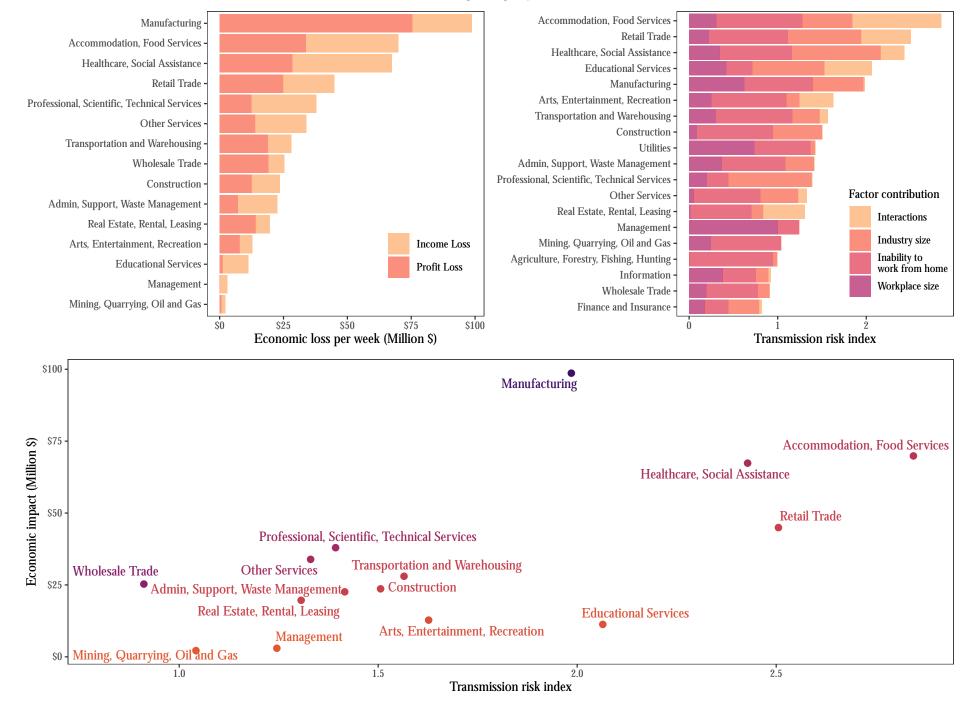

# Indiana





Iowa



## Kansas



Kentucky



### Louisiana







Maryland





#### Massachusetts



Transmission risk index

Michigan





### Minnesota



Mississippi



## Missouri





#### Montana



#### Nebraska



## Nevada

Manufacturing -

Healthcare, Social Assistance



Transmission risk index

# **New Hampshire**





**New Jersey** 



## **New Mexico**



## **New York**



## **North Carolina**



## **North Dakota**



Transmission risk index

1.5

2.0

2.5

\$50

1.0





## Oklahoma



Wholesale Trade

\$0

Professional, Scientific, Technical Services

1.0

Real Estate, Rental, Leasing Other Services



Oregon



Transmission risk index

**Pennsylvania** 



## Rhode Island





# **South Carolina**



## South Dakota



#### Tennessee









Utah



#### Vermont



Virginia



Washington



**Transportation and Warehousing** 

Transmission risk index

1.5

Educational Services

Arts, Entertainment, Recreation

2.0

2.5

**Other Services** 

Real Estate, Rental, Leasing

\$50

0.5

Wholesale Trade

Admin, Support, Waste Management

1.0

Professional, Scientific, Technical Services

# **West Virginia**



# Wisconsin