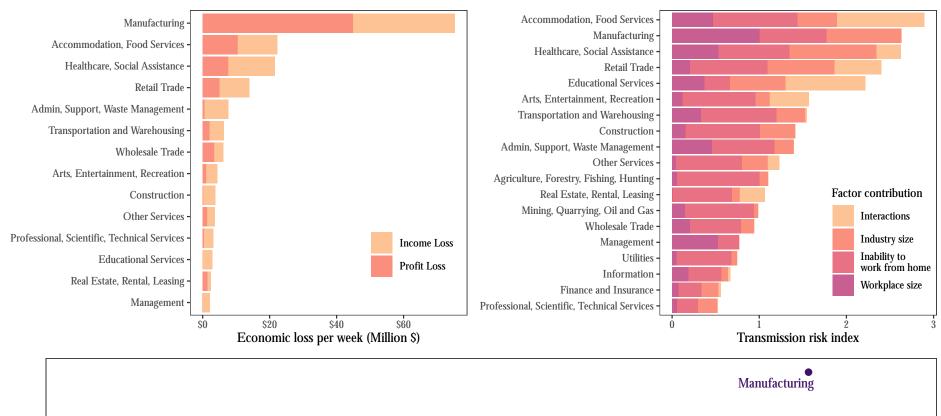

### Alabama

Transmission risk index

#### Delaware

1.5

Transmission risk index

2.5

2.0

Manufacturing

1.0

\$0