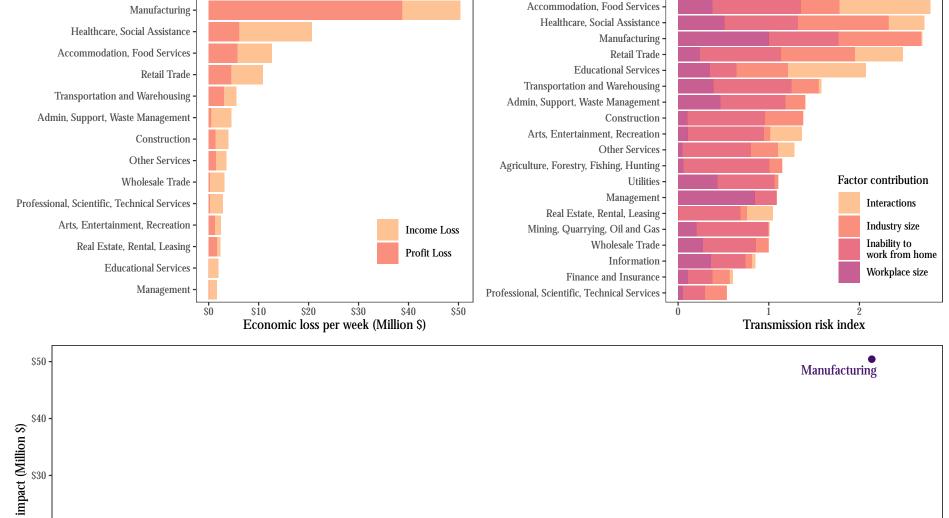

### Alabama





Transmission risk index

## Alaska



#### Arizona





### **Arkansas**



## California



1.5

2.0

Transmission risk index

2.5

1.0

# Colorado



Connecticut



#### Delaware



1.5

Transmission risk index

2.5

2.0

Manufacturing

1.0

\$0

# **District of Columbia**





## **Florida**



Georgia



Arts, Entertainment, Recreation

Transmission risk index

2.0

2.5

Real Estate, Rental, Leasing

1.0

\$0

Management

1.5





2.0

1.0

3.0

## Idaho









## Indiana





Iowa



## Kansas



Kentucky



### Louisiana







Maryland





#### Massachusetts



Transmission risk index

Michigan





### Minnesota



Mississippi



## Missouri





#### Montana



#### Nebraska



## Nevada

Manufacturing -

Healthcare, Social Assistance



Transmission risk index

# **New Hampshire**





**New Jersey** 



## **New Mexico**



##