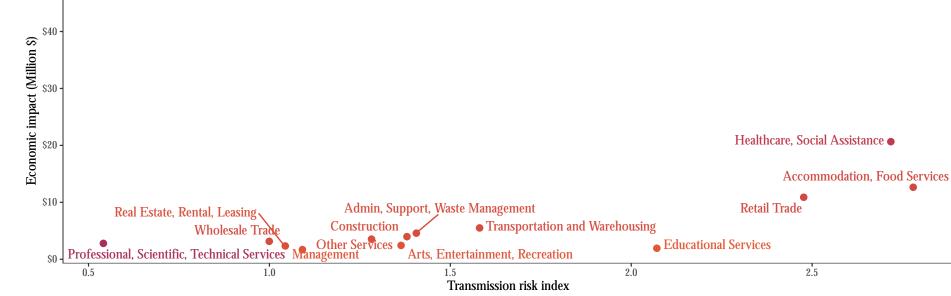

### Alabama





Transmission risk index

## Alaska



#### Arizona





### **Arkansas**



## California



1.5

2.0

Transmission risk index

2.5

1.0

# Colorado



Connecticut



#### Delaware



1.5

Transmission risk index

2.5

2.0

Manufacturing

1.0

\$0

# **District of Columbia**





## **Florida**



Georgia



Arts, Entertainment, Recreation

Transmission risk index

2.0

2.5

Real Estate, Rental, Leasing

1.0

\$0

Management

1.5





2.0

1.0

3.0

## Idaho









## Indiana





Iowa



## Kansas



Kentucky



### Louisiana







Maryland





#### Massachusetts



Transmission risk index

Michigan





### Minnesota



Mississippi



## Missouri





#### Montana



#### Nebraska



## Nevada

Manufacturing -

Healthcare, Social Assistance



Transmission risk index

# **New Hampshire**





**New Jersey** 



## **New Mexico**



## *