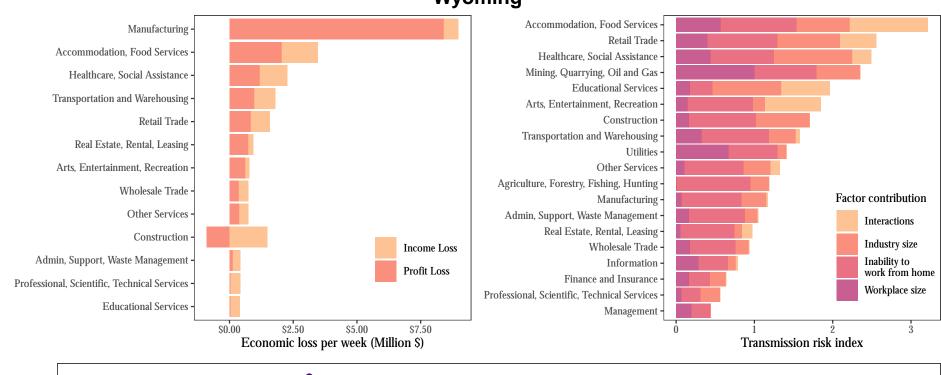

Mexico**



## **New York**



## **North Carolina**



## **North Dakota**



Transmission risk index

1.5

2.0

2.5

\$50

1.0





## Oklahoma



Wholesale Trade

\$0

Professional, Scientific, Technical Services

1.0

Real Estate, Rental, Leasing Other Services



Oregon



Transmission risk index

**Pennsylvania** 



## Rhode Island





# **South Carolina**



## South Dakota



#### Tennessee









Utah



#### Vermont



Virginia



Washington



**Transportation and Warehousing** 

Transmission risk index

1.5

Educational Services

Arts, Entertainment, Recreation

2.0

2.5

**Other Services** 

Real Estate, Rental, Leasing

\$50

0.5

Wholesale Trade

Admin, Support, Waste Management

1.0

Professional, Scientific, Technical Services

# **West Virginia**



# Wisconsin