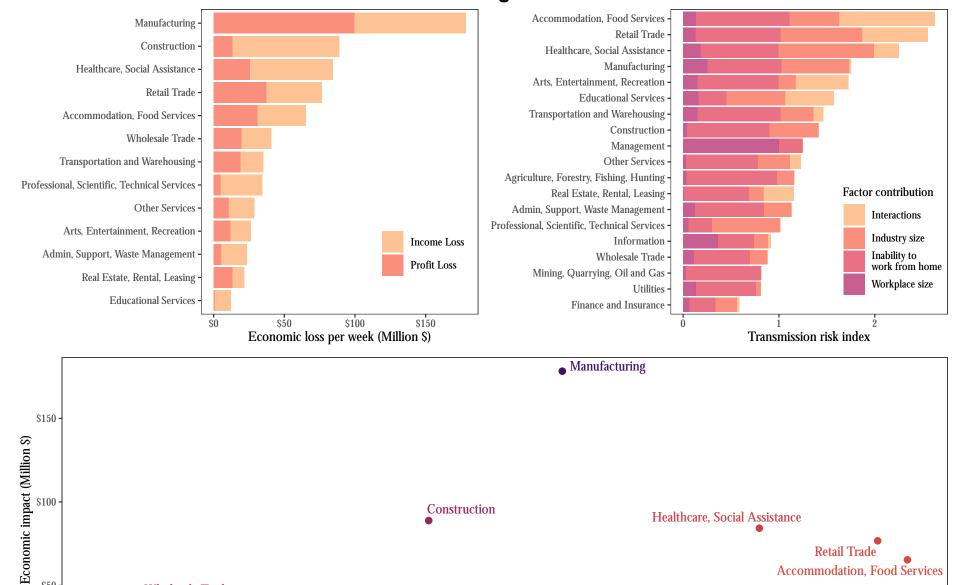

Kansas



Kentucky



### Louisiana







Maryland





#### Massachusetts



Transmission risk index

Michigan





### Minnesota



Mississippi



## Missouri





#### Montana



#### Nebraska



## Nevada

Manufacturing -

Healthcare, Social Assistance



Transmission risk index

# **New Hampshire**





**New Jersey** 



## **New Mexico**



## **New York**



## **North Carolina**



## **North Dakota**



Transmission risk index

1.5

2.0

2.5

\$50

1.0





## Oklahoma



Wholesale Trade

\$0

Professional, Scientific, Technical Services

1.0

Real Estate, Rental, Leasing Other Services



Oregon



Transmission risk index

**Pennsylvania** 



## Rhode Island





# **South Carolina**



## South Dakota



#### Tennessee









Utah



#### Vermont



Virginia



Washington



**Transportation and Warehousing** 

Transmission risk index

1.5

Educational Services

Arts, Entertainment, Recreation

2.0

2.5

**Other Services** 

Real Estate, Rental, Leasing

\$50

0.5

Wholesale Trade

Admin, Support, Waste Management

1.0

Professional, Scientific, Technical Services

# **West Virginia**



# Wisconsin