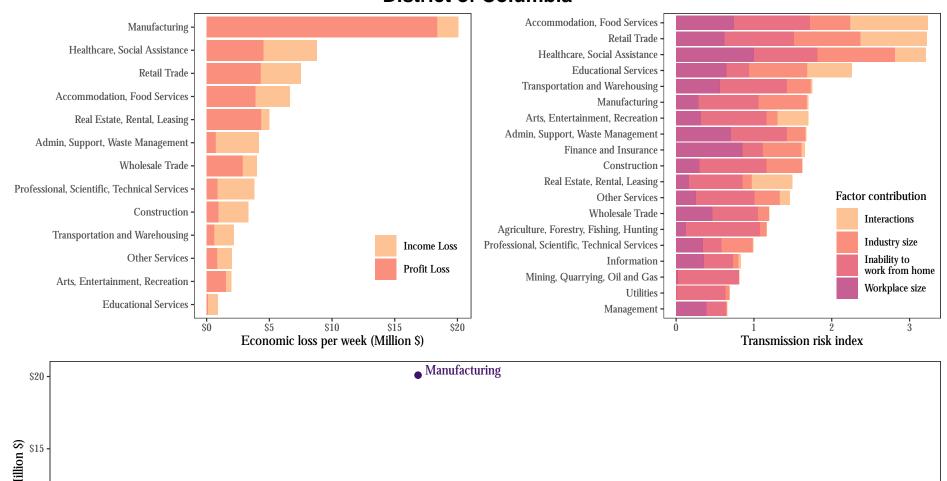

### Alabama





Transmission risk index

## Alaska



#### Arizona





### **Arkansas**



## California



1.5

2.0

Transmission risk index

2.5

1.0

# Colorado



Connecticut



#### Delaware



1.5

Transmission risk index

2.5

2.0

Manufacturing

1.0

\$0

# **District of Columbia**





## **Florida**



Georgia



Arts, Entertainment, Recreation

Transmission risk index

2.0

2.5

Real Estate, Rental, Leasing

1.0

\$0

Management

1.5





2.0

1.0

3.0

## Idaho









## Indiana





Iowa



## Kansas



Kentucky



### Louisiana







Maryland





#### Massachusetts



Transmission risk index

Michigan





### Minnesota



Mississippi



## Missouri





#### Montana



#### Nebraska



## Nevada

Manufacturing -

Healthcare, Social Assistance



Transmission risk index

# **New Hampshire**





**New Jersey** 



## **New Mexico**



## **New York**



## **North Carolina**



## **North Dakota**



Transmission risk index

1.5

2.0

2.5

\$50

1.0





## Oklahoma



Wholesale Trade

\$0

Professional, Scientific, Technical Services

1.0

Real Estate, Rent