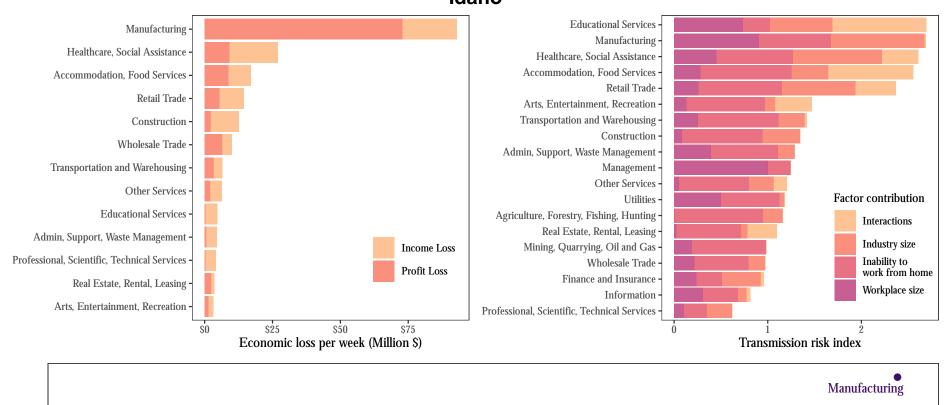

### Alabama





Transmission risk index

## Alaska



#### Arizona





### **Arkansas**



## California



1.5

2.0

Transmission risk index

2.5

1.0

# Colorado



Connecticut



#### Delaware



1.5

Transmission risk index

2.5

2.0

Manufacturing

1.0

\$0

# **District of Columbia**





## **Florida**



Georgia



Arts, Entertainment, Recreation

Transmission risk index

2.0

2.5

Real Estate, Rental, Leasing

1.0

\$0

Management

1.5





2.0

1.0

3.0

## Idaho









## Indiana





Iowa



## Kansas



Kentucky



### Louisiana







Maryland





#### Massachusetts



Transmission risk index

Michigan





### Minnesota



Mississippi



## Missouri





#### Montana



#### Nebraska



## Nevada

Manufacturing -

Healthcare, Social Assistance



Transmission risk index

# **New Hampshire**





**New Jersey** 



## **New Mexico**



## **New York**



## **North Carolina**



## **North Dakota**



Transmission risk index

1.5

2.0

2.5

\$50

1.0





## Oklahoma



Wholesale Trade

\$0

Professional, Scientific, Technical Services

1.0

Real Estate, Rental, Leasing Other Services



Oregon



Transmission risk index

**Pennsylvania** 



## Rhode Island





# **South Carolina**



## South Dakota



#### Tennessee









Utah



####