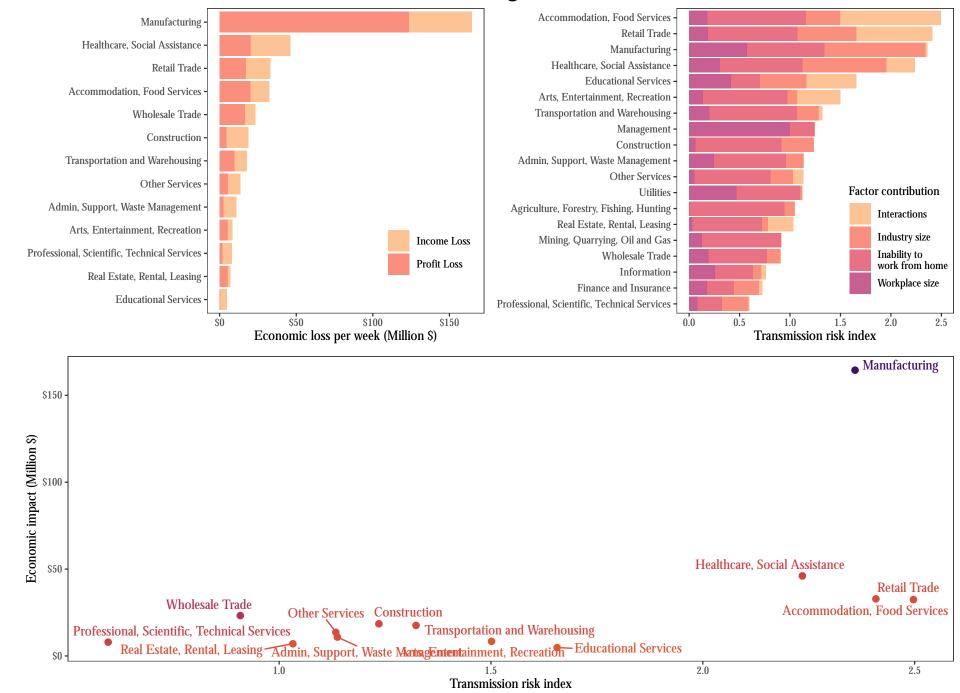

rsey** 



## **New Mexico**



## **New York**



## **North Carolina**



## **North Dakota**



Transmission risk index

1.5

2.0

2.5

\$50

1.0





## Oklahoma



Wholesale Trade

\$0

Professional, Scientific, Technical Services

1.0

Real Estate, Rental, Leasing Other Services



Oregon



Transmission risk index

**Pennsylvania** 



## Rhode Island





# **South Carolina**



## South Dakota



#### Tennessee









Utah



#### Vermont



Virginia



Washington



**Transportation and Warehousing** 

Transmission risk index

1.5

Educational Services

Arts, Entertainment, Recreation

2.0

2.5

**Other Services** 

Real Estate, Rental, Leasing

\$50

0.5

Wholesale Trade

Admin, Support, Waste Management

1.0

Professional, Scientific, Technical Services

# **West Virginia**



# Wisconsin