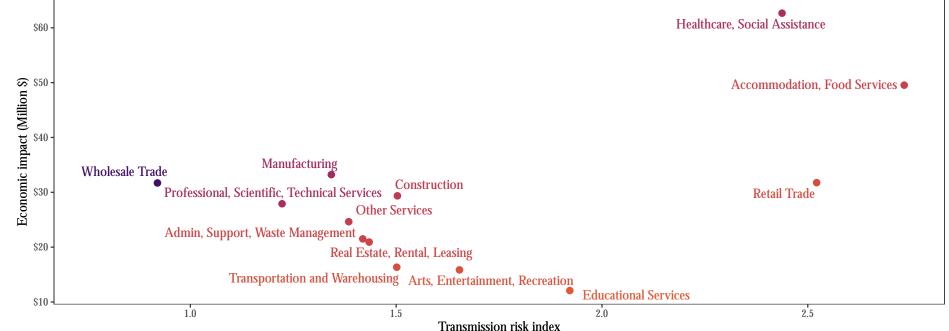

### Alabama





Transmission risk index

## Alaska



#### Arizona





### **Arkansas**



## California



1.5

2.0

Transmission risk index

2.5

1.0

# Colorado



Connecticut



#### Delaware



1.5

Transmission risk index

2.5

2.0

Manufacturing

1.0

\$0

# **District of Columbia**





## **Florida**



Georgia



Arts, Entertainment, Recreation

Transmission risk index

2.0

2.5

Real Estate, Rental, Leasing

1.0

\$0

Management

1.5





2.0

1.0

3.0

## Idaho









## Indiana





Iowa



## Kansas



Kentucky



### Louisiana







Maryland





#### Massachusetts



Transmission risk index

Michigan





### Minnesota



Mississippi



## Missouri





#### Montana



#### Nebraska



## Nevada

Manufacturing -

Healthcare, Social Assistance



Transmission risk index

# **New Hampshire**





**New Jersey** 



## **New Mexico**



## **New York**



## **North Carolina**



## **North Dakota**



Transmission risk index

1.5

2.0

2.5

\$50

1.0





## Oklahoma



Wholesale Trade

\$0

Professional, Scientific, Technical Services

1.0

Real Estate, Rental, Leasing Other Services



Oregon



Transmission risk index

**Pennsylvania** 



## Rhode Island





# **South Carolina**



## South Dakota



#### Tennessee









Utah



#### Vermont



Virginia



Washington



**Transportation and Warehousing** 

Transmission ris