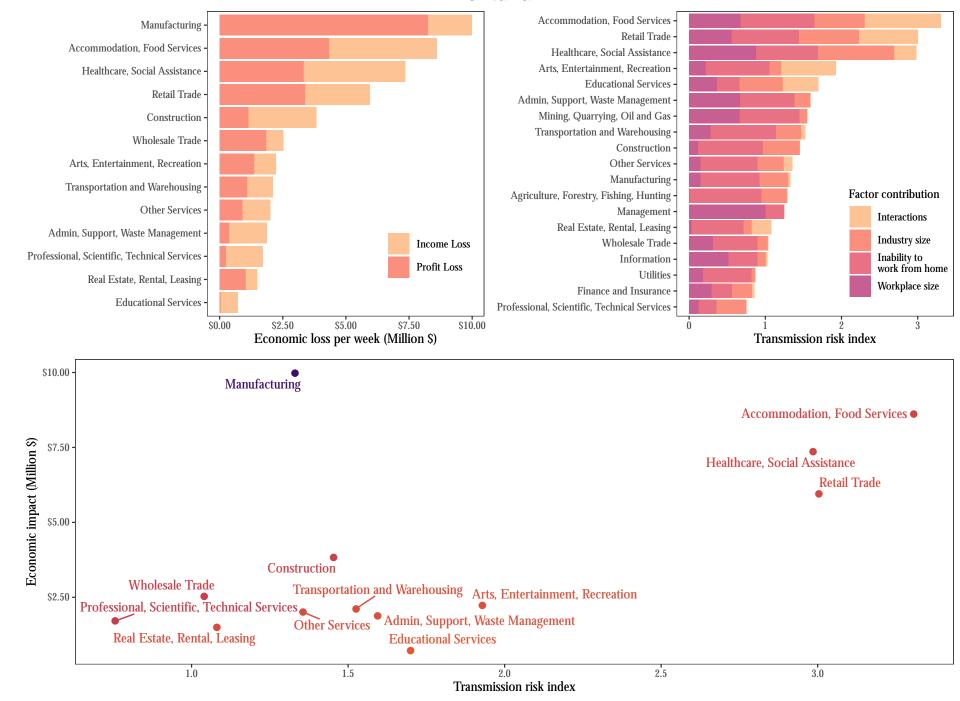

## Nevada

Manufacturing -

Healthcare, Social Assistance

Transmission risk index