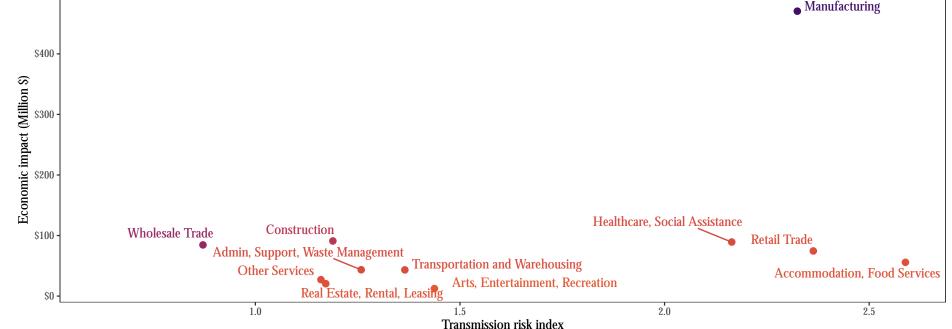

### Alabama





Transmission risk index

## Alaska



#### Arizona





### **Arkansas**



## California



1.5

2.0

Transmission risk index

2.5

1.0

# Colorado



Connecticut



#### Delaware



1.5

Transmission risk index

2.5

2.0

Manufacturing

1.0

\$0

# **District of Columbia**





## **Florida**



Georgia



Arts, Entertainment, Recreation

Transmission risk index

2.0

2.5

Real Estate, Rental, Leasing

1.0

\$0

Management

1.5





2.0

1.0

3.0

## Idaho









## Indiana





Iowa



## Kansas



Kentucky



### Louisiana







Maryland





#### Massachusetts



Transmission risk index

Michigan





### Minnesota



Mississippi



## Missouri





#### Montana



#### Nebraska



## Nevada

Manufacturing -

Healthcare, Social Assistance



Transmission risk index

# **New Hampshire**





**New Jersey** 



## **New Mexico**



## **New York**



## **North Carolina**



## **North Dakota**



Transmission risk index

1.5

2.0

2.5

\$50

1.0





## Oklahoma



Wholesale Trade

\$0

Professional, Scientific, Technical Services

1.0

Real Estate, Rental, Leasing Other Services



Oregon



Transmission risk index

**Pennsylvania** 



## Rhode Island





# **South Carolina**



## South Dakota



#### Tennessee









Utah



#### Vermont



Virginia



Washington



**Transportation and Warehousing** 

Transmission risk index

1.5

Educational Services

Arts, Entertainment, Recr