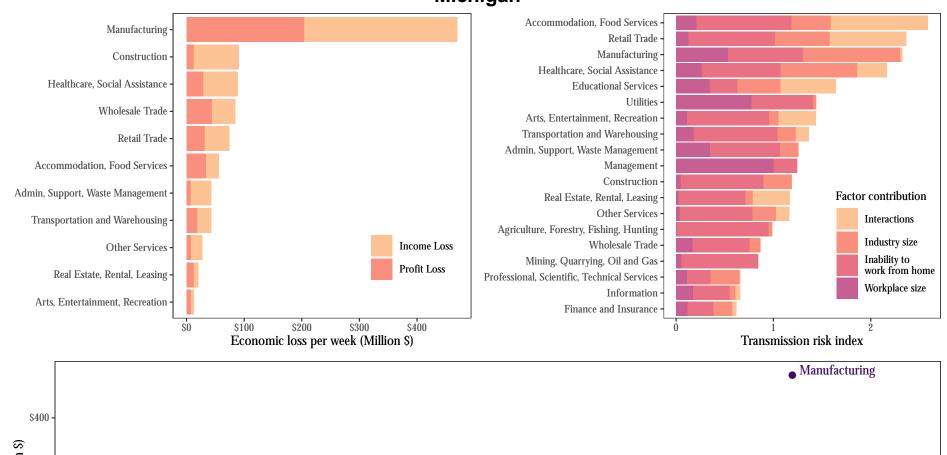

### Alabama





Transmission risk index

## Alaska



#### Arizona





### **Arkansas**



## California



1.5

2.0

Transmission risk index

2.5

1.0

# Colorado



Connecticut



#### Delaware



1.5

Transmission risk index

2.5

2.0

Manufacturing

1.0

\$0

# **District of Columbia**





## **Florida**



Georgia



Arts, Entertainment, Recreation

Transmission risk index

2.0

2.5

Real Estate, Rental, Leasing

1.0

\$0

Management

1.5





2.0

1.0

3.0

## Idaho









## Indiana





Iowa



## Kansas



Kentucky



### Louisiana







Maryland





#### Massachusetts



Transmission risk index

Michigan





### Minnesota



Mississippi



## Missouri





#### Montana



#### Nebraska



## Nevada

Manufacturing -

Healthcare, Social Assistance



Transmission risk index

# **New Hampshire**





**New Jersey** 



## **New Mexico**



## **New York**



## **North Carolina**



## **North Dakota**



Transmission risk index

1.5

2.0

2.5

\$50

1.0





## Oklahoma



Wholesale Trade

\$0

Professional, Scientific, Technical Services

1.0

Real Estate, Rental, Leasing Other Services



Oregon



Transmission risk index

**Pennsylvania** 



## Rhode Island





# **South Carolina**



## South Dakota



#### Tennessee









Utah



#### Vermont



Virginia



Washington



**Transportation and Warehousing** 

Transmission risk index

1.5

Educational Services

Arts, Entertainment, Re