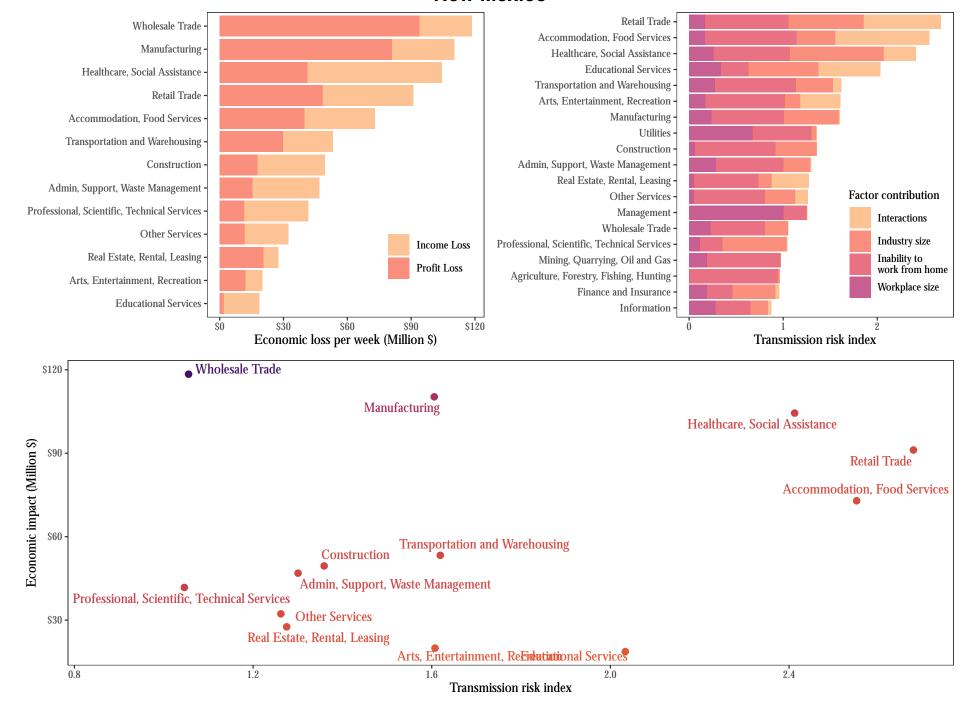

## Oklahoma

Wholesale Trade

\$0

Professional, Scientific, Technical Services

1.0

Real Estate, Rental, Leasing Other Services

Oregon

Transmission risk index