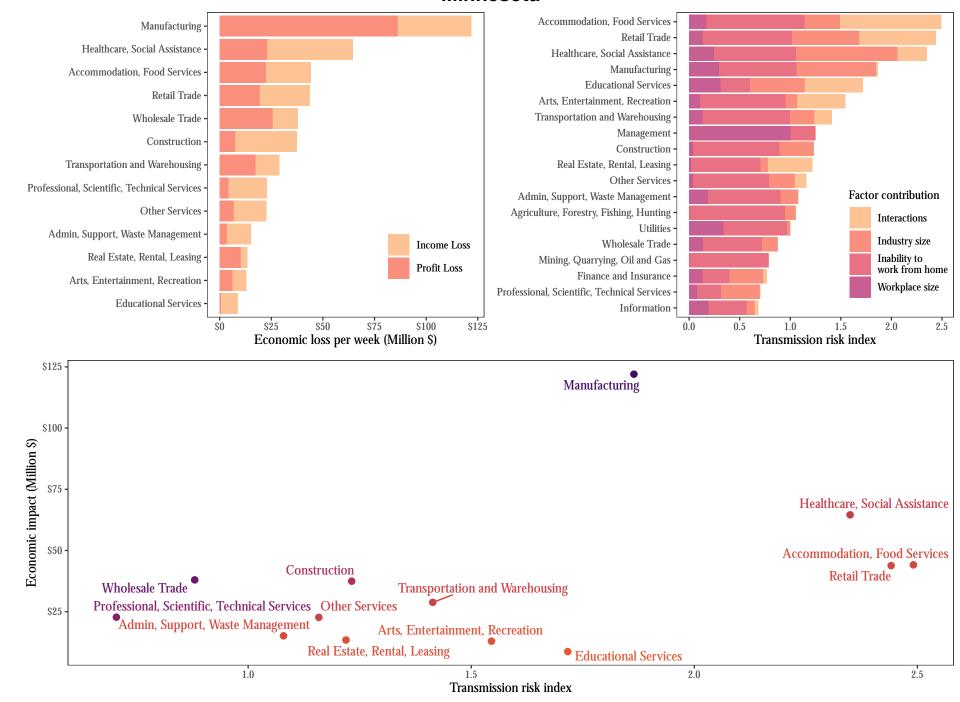

### Alabama





Transmission risk index

## Alaska



#### Arizona





### **Arkansas**



## California



1.5

2.0

Transmission risk index

2.5

1.0

# Colorado



Connecticut



#### Delaware



1.5

Transmission risk index

2.5

2.0

Manufacturing

1.0

\$0

# **District of Columbia**





## **Florida**



Georgia



Arts, Entertainment, Recreation

Transmission risk index

2.0

2.5

Real Estate, Rental, Leasing

1.0

\$0

Management

1.5





2.0

1.0

3.0

## Idaho









## Indiana





Iowa



## Kansas



Kentucky



### Louisiana







Maryland





#### Massachusetts



Transmission risk index

Michigan





### Minnesota



Mississippi



## Missouri





#### Montana



#### Nebraska



## Nevada

Manufacturing -

Healthcare, Social Assistance



Transmission risk index

# **New Hampshire**





**New Jersey** 



## **New Mexico**



## **New York**



## **North Carolina**



## **North Dakota**



Transmission risk index

1.5

2.0

2.5

\$50

1.0





## Oklahoma



Wholesale Trade

\$0

Professional, Scientific, Technical Services

1.0

Real Estate, Rental, Leasing Other Services



Oregon



Transmission risk index

**Pennsylvania** 



## Rhode Island





# **South Carolina**



## South Dakota



#### Tennessee









Utah



#### Vermont



Virginia



Washington



**Transportation and Warehousing** 

Transmission risk index

1.5

Educational Services

Arts, Entertainment, Recreation

2.0

2.5