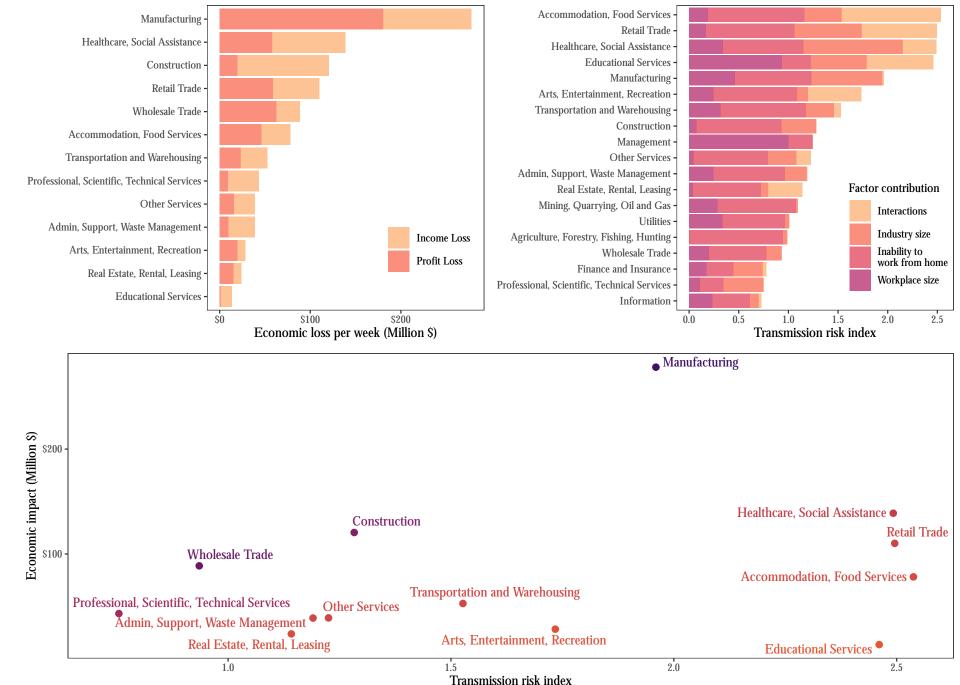

index

2.0

2.5

Real Estate, Rental, Leasing

1.0

\$0

Management

1.5





2.0

1.0

3.0

## Idaho









## Indiana





Iowa



## Kansas



Kentucky



### Louisiana







Maryland





#### Massachusetts



Transmission risk index

Michigan





### Minnesota



Mississippi



## Missouri





#### Montana



#### Nebraska



## Nevada

Manufacturing -

Healthcare, Social Assistance



Transmission risk index

# **New Hampshire**





**New Jersey** 



## **New Mexico**



## **New York**



## **North Carolina**



## **North Dakota**



Transmission risk index

1.5

2.0

2.5

\$50

1.0





## Oklahoma



Wholesale Trade

\$0

Professional, Scientific, Technical Services

1.0

Real Estate, Rental, Leasing Other Services



Oregon



Transmission risk index

**Pennsylvania** 



## Rhode Island





# **South Carolina**



## South Dakota



#### Tennessee









Utah



#### Vermont



Virginia



Washington



**Transportation and Warehousing** 

Transmission risk index

1.5

Educational Services

Arts, Entertainment, Recreation

2.0

2.5

**Other Services** 

Real Estate, Rental, Leasing

\$50

0.5

Wholesale Trade

Admin, Support, Waste Management

1.0

Professional, Scientific, Technical Services

# **West Virginia**



# Wisconsin