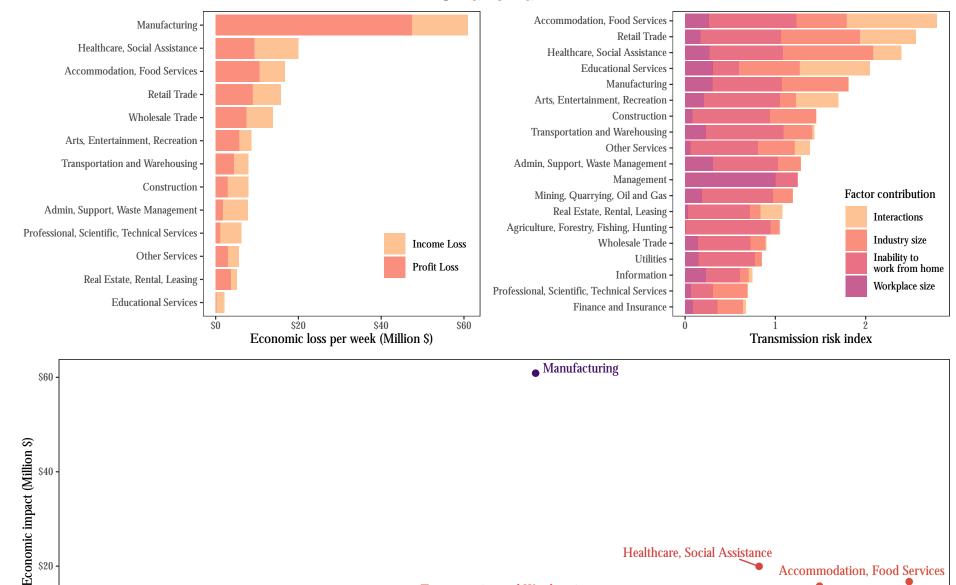

.5

Transmission risk index

2.5

2.0

Manufacturing

1.0

\$0

# **District of Columbia**





## **Florida**



Georgia



Arts, Entertainment, Recreation

Transmission risk index

2.0

2.5

Real Estate, Rental, Leasing

1.0

\$0

Management

1.5





2.0

1.0

3.0

## Idaho









## Indiana





Iowa



## Kansas



Kentucky



### Louisiana







Maryland





#### Massachusetts



Transmission risk index

Michigan





### Minnesota



Mississippi



## Missouri





#### Montana



#### Nebraska



## Nevada

Manufacturing -

Healthcare, Social Assistance



Transmission risk index

# **New Hampshire**





**New Jersey** 



## **New Mexico**



## **New York**



## **North Carolina**



## **North Dakota**



Transmission risk index

1.5

2.0

2.5

\$50

1.0





## Oklahoma



Wholesale Trade

\$0

Professional, Scientific, Technical Services

1.0

Real Estate, Rental, Leasing Other Services



Oregon



Transmission risk index

**Pennsylvania** 



## Rhode Island





# **South Carolina**



## South Dakota



#### Tennessee









Utah



#### Vermont



Virginia



Washington



**Transportation and Warehousing** 

Transmission risk index

1.5

Educational Services

Arts, Entertainment, Recreation

2.0

2.5

**Other Services** 

Real Estate, Rental, Leasing

\$50

0.5

Wholesale Trade

Admin, Support, Waste Management

1.0

Professional, Scientific, Technical Services

# **West Virginia**



# Wisconsin