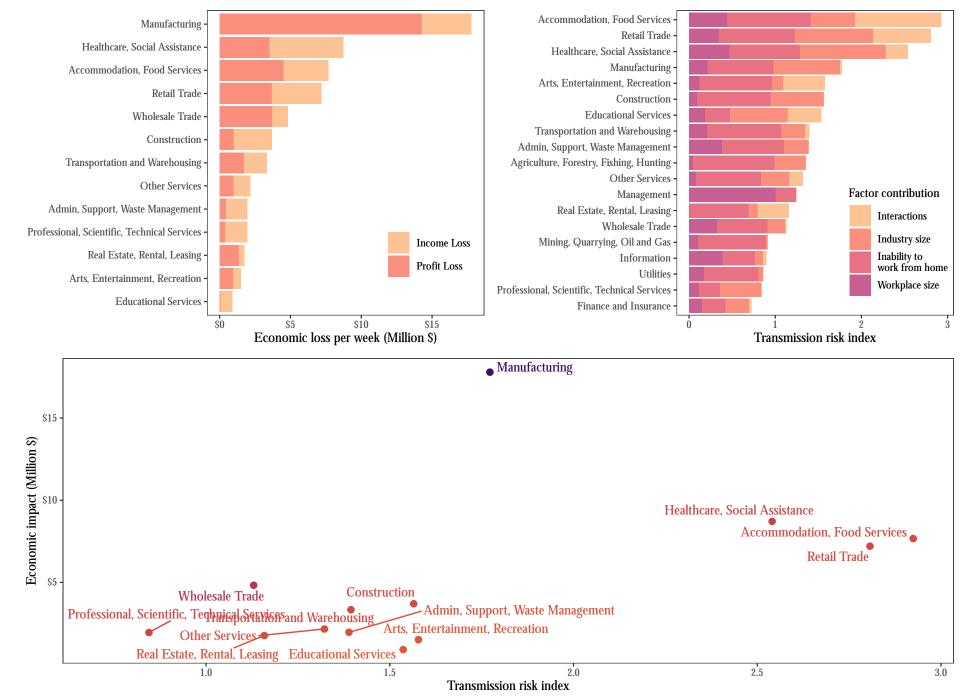

### Alabama





Transmission risk index

## Alaska



#### Arizona





### **Arkansas**



## California



1.5

2.0

Transmission risk index

2.5

1.0

# Colorado



Connecticut



#### Delaware



1.5

Transmission risk index

2.5

2.0

Manufacturing

1.0

\$0

# **District of Columbia**





## **Florida**



Georgia



Arts, Entertainment, Recreation

Transmission risk index

2.0

2.5

Real Estate, Rental, Leasing

1.0

\$0

Management

1.5





2.0

1.0

3.0

## Idaho









## Indiana





Iowa



## Kansas



Kentucky



### Louisiana







Maryland





#### Massachusetts



Transmission risk index

Michigan





### Minnesota



Mississippi



## Missouri





#### Montana



#### Nebraska



## Nevada

Manufacturing -

Healthcare, Social Assistance



Transmission risk index

# **New Hampshire**





**New Jersey** 



## **New Mexico**



## **New York**



## **North Carolina**



## **North Dakota**



Transmission risk index

1.5

2.0

2.5

\$50

1.0





## Oklahoma



Wholesale Trade

\$0

Professional, Scientific, Technical Services

1.0

Real Estate, Rental, Leasing Other Services



Oregon



Transmission risk index

**Pennsylvania** 



## Rhode Island





# **South Carolina**



## South Dakota



#### Tennessee









Utah



#### Vermon