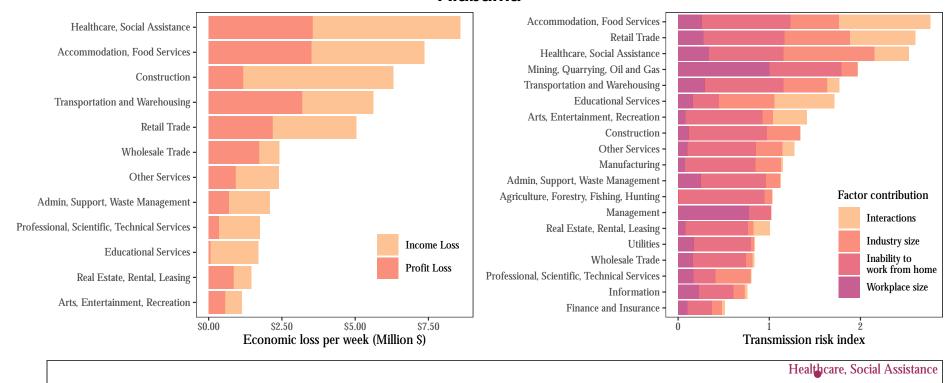

### Alabama





Transmission risk index

## Alaska



#### Arizona





### **Arkansas**



## California



1.5

2.0

Transmission risk index

2.5

1.0

# Colorado



Connecticut



#### Delaware



1.5

Transmission risk index

2.5

2.0

Manufacturing

1.0

\$0

# **District of Columbia**





## **Florida**



Georgia



Arts, Entertainment, Recreation

Transmission risk index

2.0

2.5

Real Estate, Rental, Leasing

1.0

\$0

Management

1.5





2.0

1.0

3.0

## Idaho









## Indiana





Iowa



## Kansas



Kentucky



### Louisiana







Maryland





#### Massachusetts



Transmission risk index

Michigan





### Minnesota



Mississippi



## Missouri





#### Montana



#### Nebraska



## Nevada

Manufacturing -

Healthcare, Social Assistance



Transmission risk index

# **New Ham