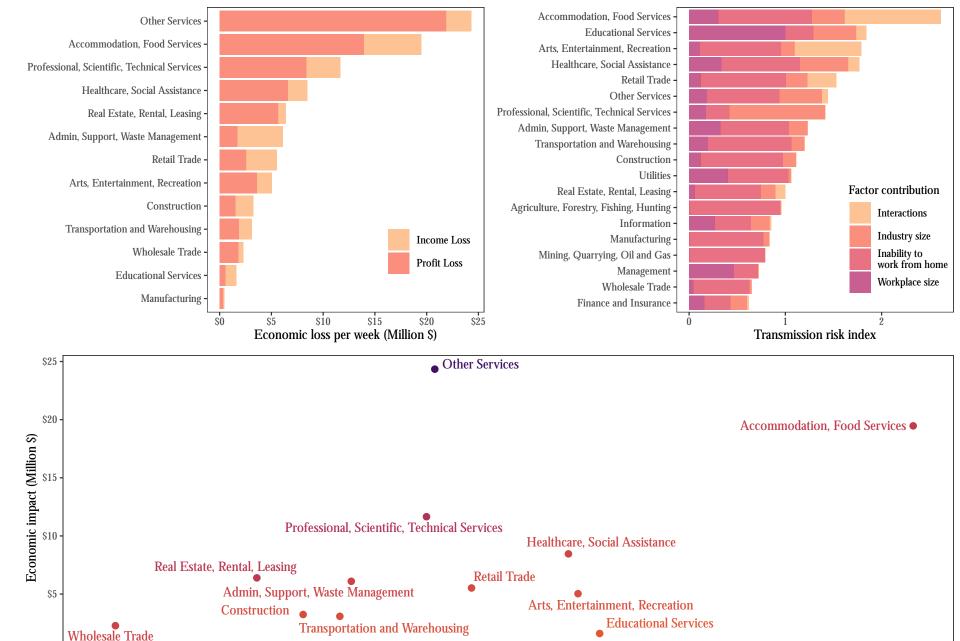

### Alabama





Transmission risk index

## Alaska



#### Arizona





### **Arkansas**



## California



1.5

2.0

Transmission risk index

2.5

1.0

# Colorado



Connecticut



#### Delaware



1.5

Transmission risk index

2.5

2.0

Manufacturing

1.0

\$0

# **District of Columbia**





## **Florida**



Georgia



Arts, Entertainment, Recreation

Transmission risk index

2.0

2.5

Real Estate, Rental, Leasing

1.0

\$0

Management

1.5





2.0

1.0

3.0

## Idaho









## Indiana





Iowa



## Kansas



Kentucky



### Louisiana







Maryland





#### Massachusetts



Transmission risk index

Michigan





### Minnesota



Mississippi



## Missouri





#### Montana



#### Nebraska



## Nevada

Manufacturing -

Healthcare, Social Assistance



Transmission risk index

# **New Hampshire**





**New Jersey** 



## **New Mexico**



## **New York**



## **North Carolina**



## **North Dakota**



Transmission risk index

1.5

2.0

2.5

\$50

1.0





## Oklahom