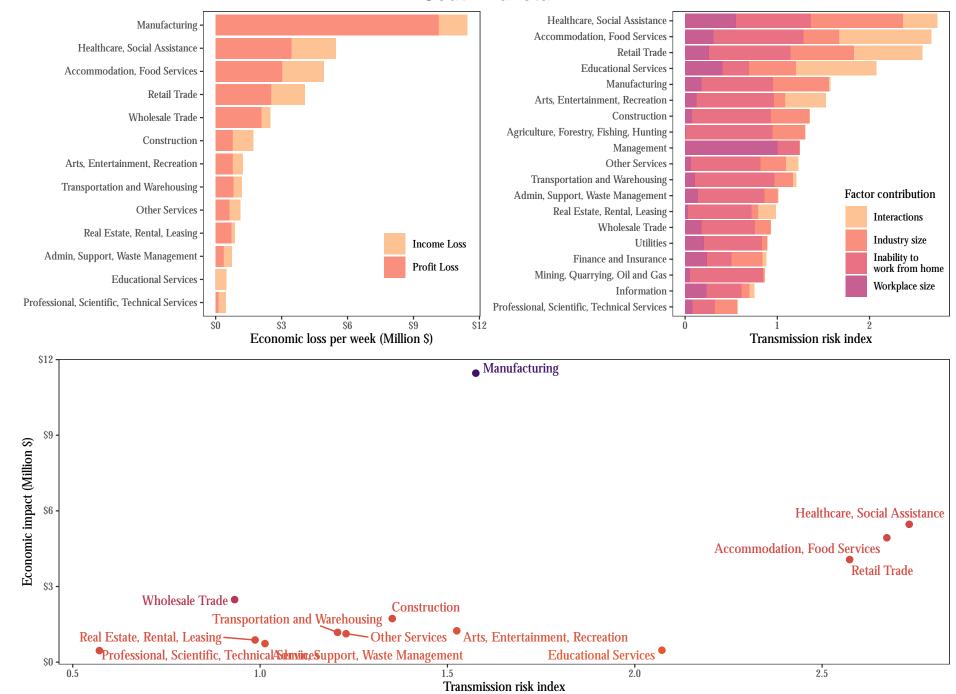

## Nevada

Manufacturing -

Healthcare, Social Assistance

Transmission risk index