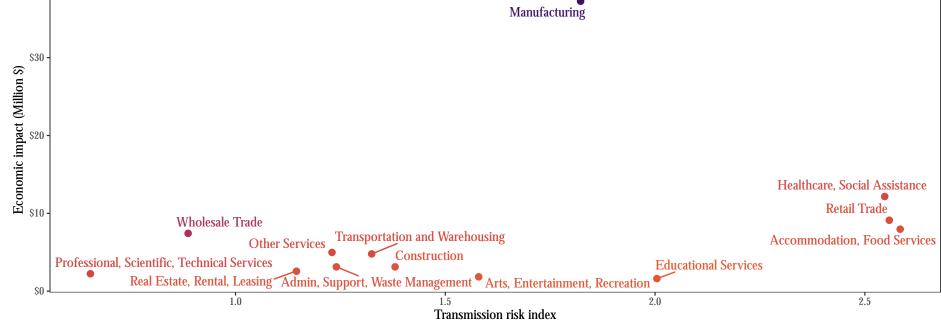

# Colorado

Connecticut

#### Delaware

1.5

Transmission risk index

2.5

2.0

Manufacturing

1.0

\$0