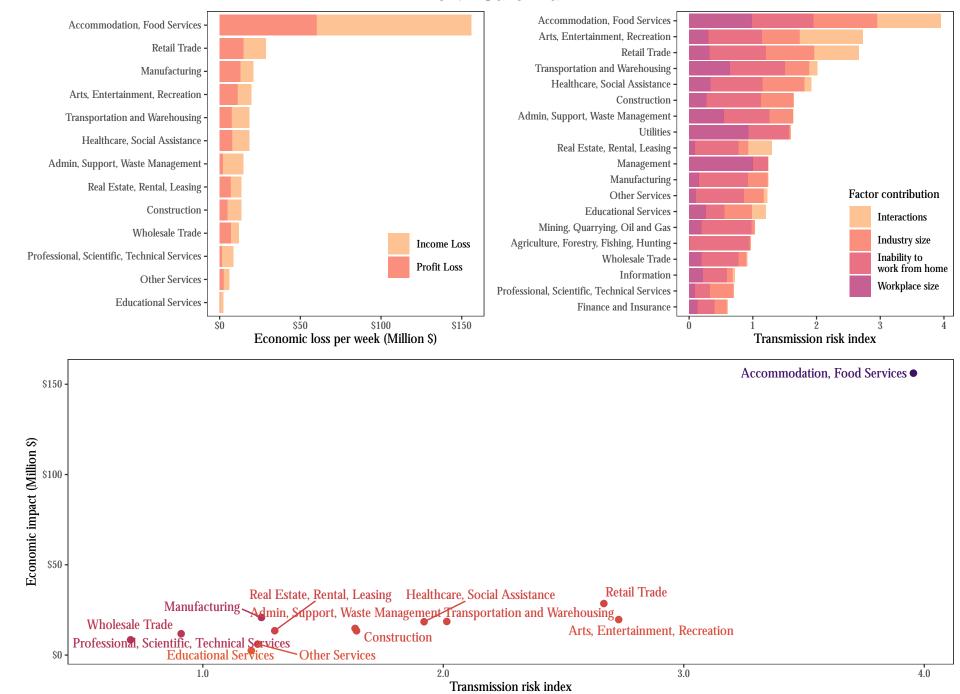

## California

1.5

2.0

Transmission risk index

2.5

1.0

# Colorado

Connecticut