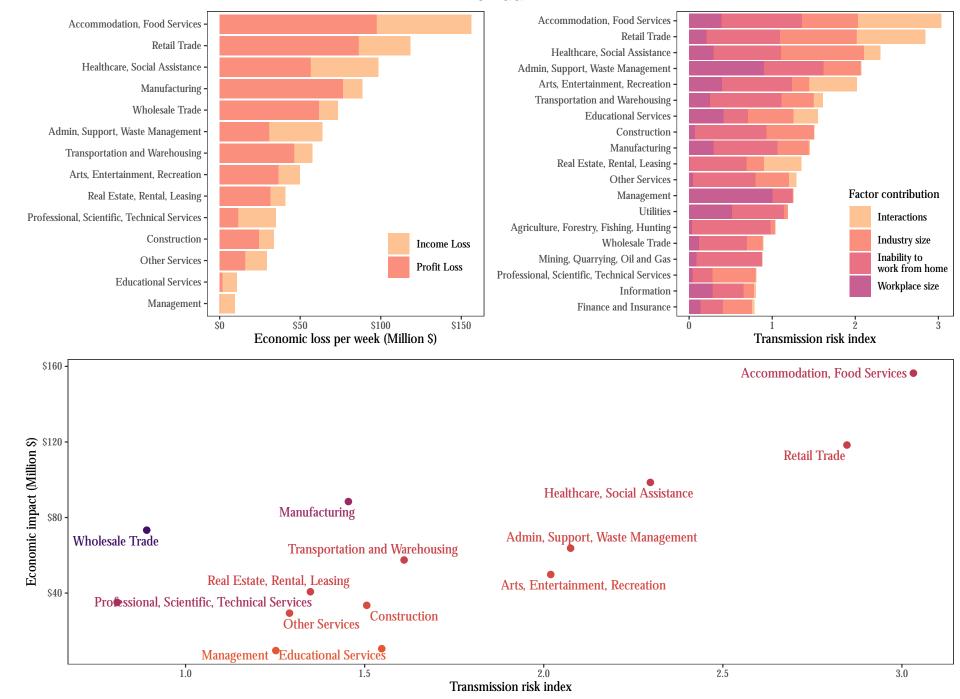

### Alabama





Transmission risk index

## Alaska



#### Arizona





### **Arkansas**



## California



1.5

2.0

Transmission risk index

2.5

1.0

# Colorado



Connecticut



#### Delaware



1.5

Transmission risk index

2.5

2.0

Manufacturing

1.0

\$0

# **District of Columbia**





## **Florida**



Georgia



Arts, Entertainment, Recreation

Transmission risk index

2.0

2.5

Real Estate, Rental, Leasing

1.0

\$0

Management

1.5





2.0

1.0

3.0

## Idaho









## Indiana





Iowa



## Kansas



Kentucky



### Louisiana







Maryland





#### Massachusetts



Transmission risk index

Michigan





### Minnesota



Mississippi



## Missouri





#### Montana



#### Nebraska



## Nevada

Manufacturing -

Healthcare, Social Assistance



Transmission risk index

# **New Hampshire**





**New Jersey** 



## **New Mexico**



## **New York**



## **North Carolina**



## **North Dakota**



Transmission risk index

1.5

2.0

2.5

\$50

1.0





## Oklahoma



Wholesale Trade

\$0

Professional, Scientific, Technical Services

1.0

Real Estate, Rental, Leasing Other Se