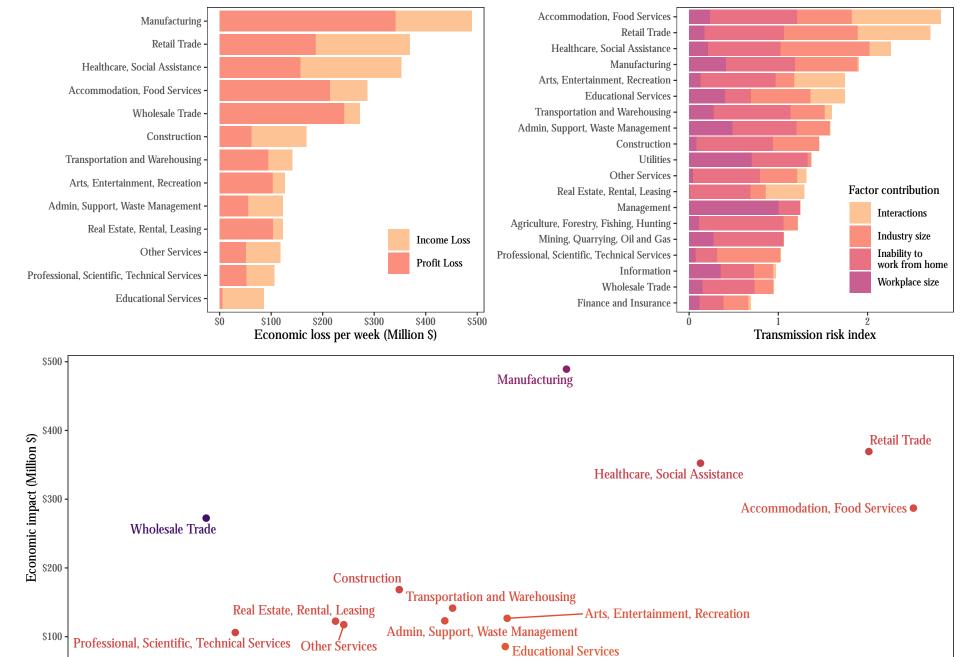

## Nevada

Manufacturing -

Healthcare, Social Assistance

Transmission risk index