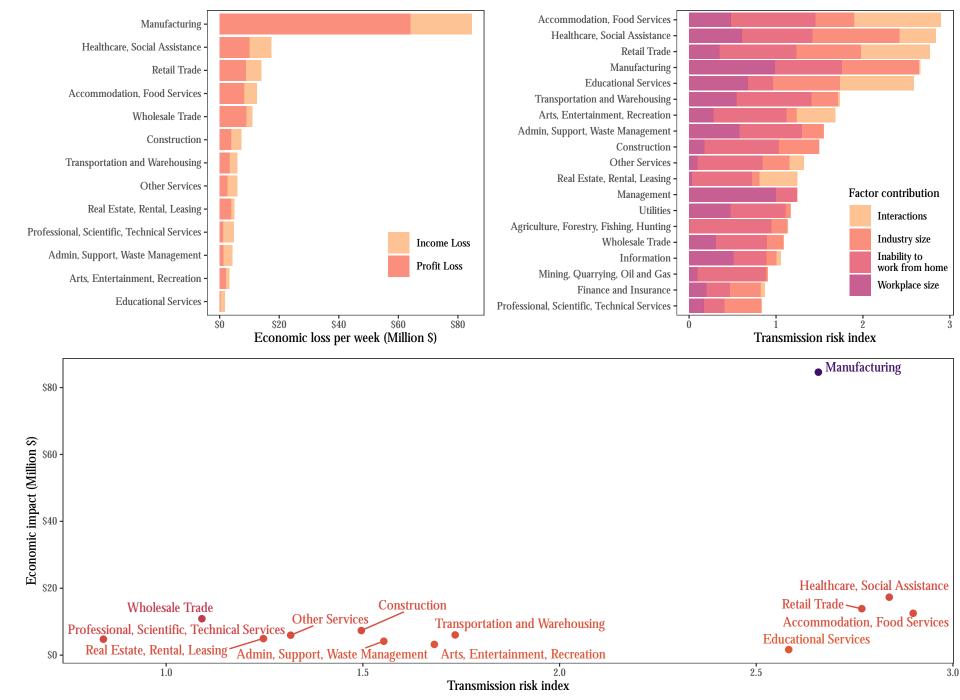

## California

1.5

2.0

Transmission risk index

2.5

1.0

# Colorado

Connecticut

#### Delaware

1.5

Transmission risk index

2.5

2.0

Manufacturing

1.0

\$0