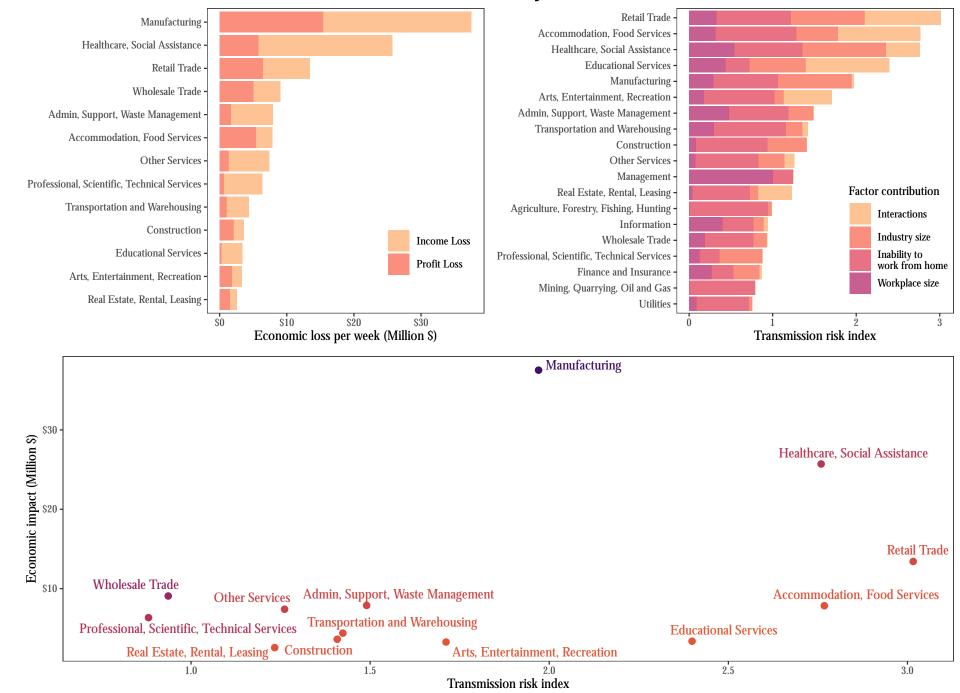

## **Florida**

Georgia

Arts, Entertainment, Recreation

Transmission risk index

2.0

2.5

Real Estate, Rental, Leasing

1.0

\$0

Management

1.5

2.0

1.0

3.0