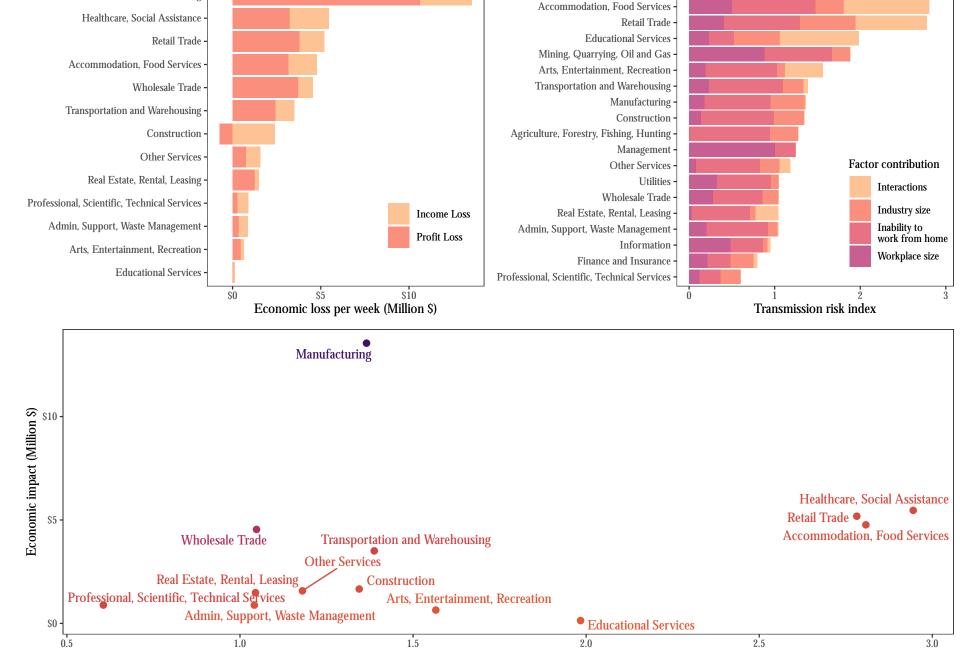

## Oklahoma

Wholesale Trade

\$0

Professional, Scientific, Technical Services

1.0

Real Estate, Rental, Leasing Other Services

Oregon

Transmission risk index

2.0

2.5

**Other Services** 

Real Estate, Rental, Leasing

\$50

0.5

Wholesale Trade

Admin, Support, Waste Management

1.0

Professional, Scientific, Technical Services