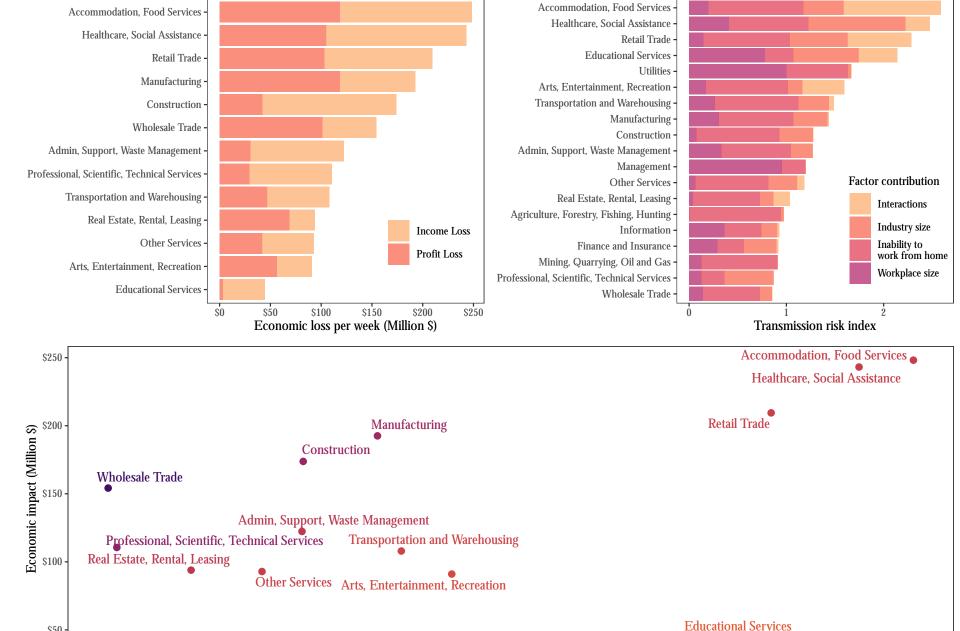

#### Delaware

1.5

Transmission risk index

2.5

2.0

Manufacturing

1.0

\$0

# **District of Columbia**

## **Florida**

Georgia

Arts, Entertainment, Recreation

Transmission risk index

2.0

2.5

Real Estate, Rental, Leasing

1.0

\$0

Management

1.5

2.0

1.0

3.0