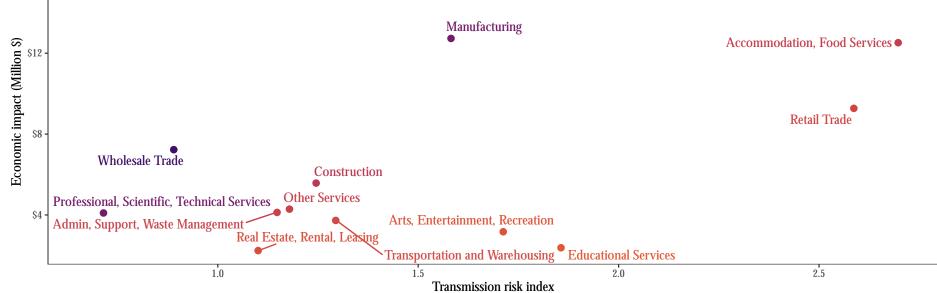

Estate, Rental, Leasing

1.0

\$0

Management

1.5





2.0

1.0

3.0

## Idaho









## Indiana





Iowa



## Kansas



Kentucky



### Louisiana







Maryland





#### Massachusetts



Transmission risk index

Michigan





### Minnesota



Mississippi



## Missouri





#### Montana



#### Nebraska



## Nevada

Manufacturing -

Healthcare, Social Assistance



Transmission risk index

# **New Hampshire**





**New Jersey** 



## **New Mexico**



## **New York**



## **North Carolina**



## **North Dakota**



Transmission risk index

1.5

2.0

2.5

\$50

1.0





## Oklahoma



Wholesale Trade

\$0

Professional, Scientific, Technical Services

1.0

Real Estate, Rental, Leasing Other Services



Oregon



Transmission risk index

**Pennsylvania** 



## Rhode Island





# **South Carolina**



## South Dakota



#### Tennessee









Utah



#### Vermont



Virginia



Washington



**Transportation and Warehousing** 

Transmission risk index

1.5

Educational Services

Arts, Entertainment, Recreation

2.0

2.5

**Other Services** 

Real Estate, Rental, Leasing

\$50

0.5

Wholesale Trade

Admin, Support, Waste Management

1.0

Professional, Scientific, Technical Services

# **West Virginia**



# Wisconsin