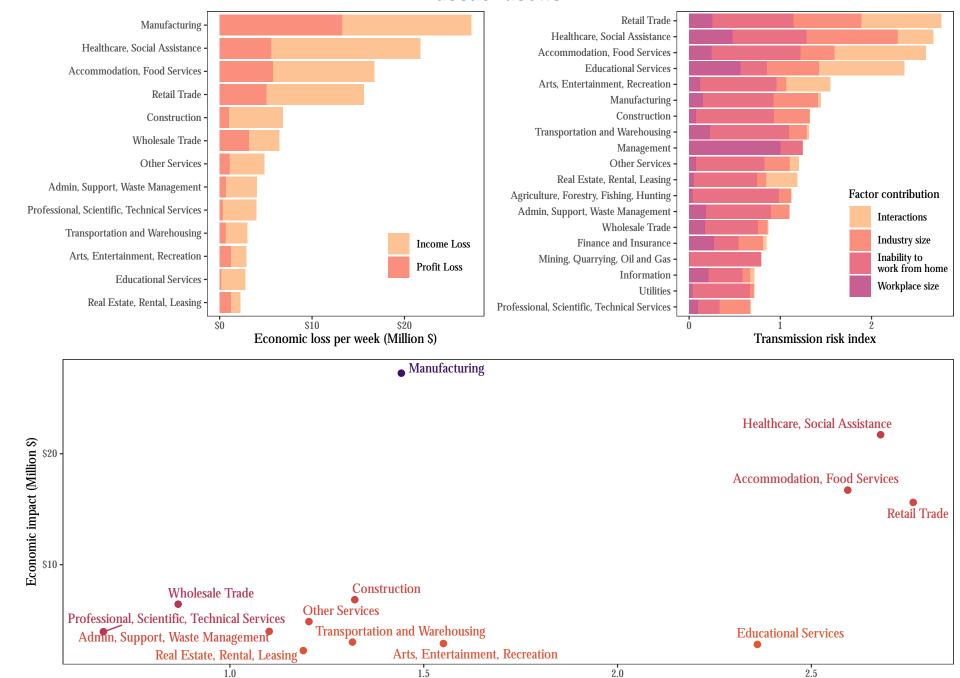

### Alabama





Transmission risk index

## Alaska



#### Arizona





### **Arkansas**



## California



1.5

2.0

Transmission risk index

2.5

1.0

# Colorado



Connecticut



#### Delaware



1.5

Transmission risk index

2.5

2.0

Manufacturing

1.0

\$0

# **District of Columbia**





## **Florida**



Georgia



Arts, Entertainment, Recreation

Transmission risk index

2.0

2.5

Real Estate, Rental, Leasing

1.0

\$0

Management

1.5





2.0

1.0

3.0

## Idaho









## Indiana





Iowa



## Kansas



Kentucky



### Louisiana







Maryland





#### Massachusetts



Transmission risk index

Michigan





### Minnesota



Mississippi



## Missouri





#### Montana



#### Nebraska



## Nevada

Manufacturing -

Healthcare, Social Assistance



Transmission risk index

# **New Hampshire**





**New Jersey** 



## **New Mexico**



## **New York**



## **North Carolina**



## **North Dakota**



Transmission risk index

1.5

2.0

2.5

\$50

1.0





## Oklahoma



Wholesale Trade

\$0

Professional, Scientific, Technical Services

1.0

Real Estate, Rental, Leasing Other Services



Oregon



Transmission risk index

**Pennsylvania** 



## Rhode Island





# **South Carolina**



## South Dakota



#### Tennessee









Utah



#### Vermont



Virginia



Washington



**Transportation and Warehousing** 

Transmission risk index

1.5

Educatio