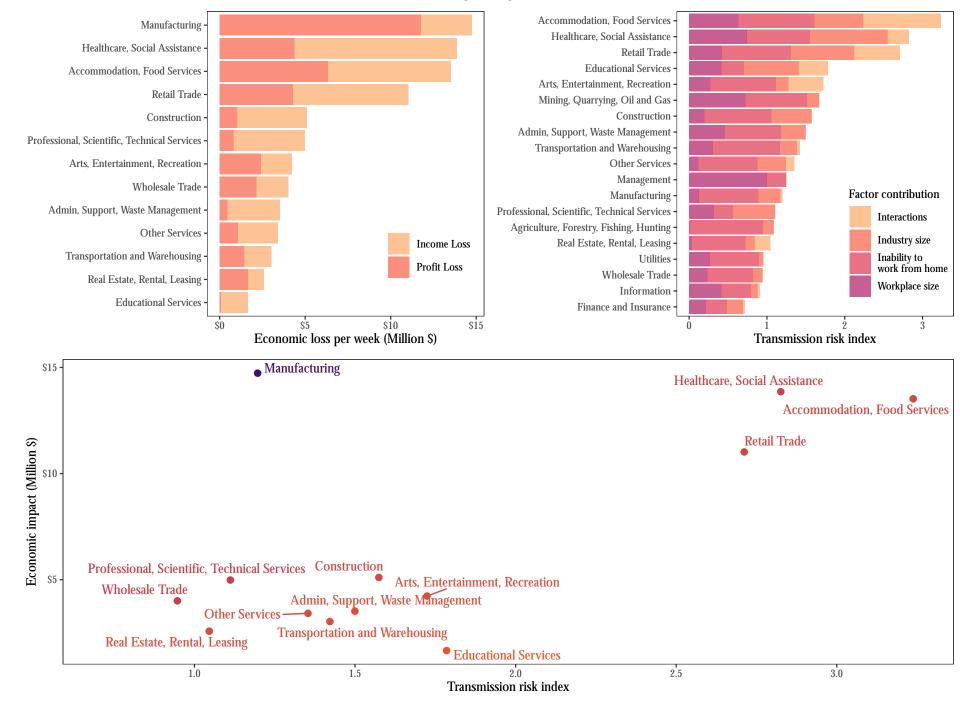

sas**



## California



1.5

2.0

Transmission risk index

2.5

1.0

# Colorado



Connecticut



#### Delaware



1.5

Transmission risk index

2.5

2.0

Manufacturing

1.0

\$0

# **District of Columbia**





## **Florida**



Georgia



Arts, Entertainment, Recreation

Transmission risk index

2.0

2.5

Real Estate, Rental, Leasing

1.0

\$0

Management

1.5





2.0

1.0

3.0

## Idaho









## Indiana





Iowa



## Kansas



Kentucky



### Louisiana







Maryland





#### Massachusetts



Transmission risk index

Michigan





### Minnesota



Mississippi



## Missouri





#### Montana



#### Nebraska



## Nevada

Manufacturing -

Healthcare, Social Assistance



Transmission risk index

# **New Hampshire**





**New Jersey** 



## **New Mexico**



## **New York**



## **North Carolina**



## **North Dakota**



Transmission risk index

1.5

2.0

2.5

\$50

1.0





## Oklahoma



Wholesale Trade

\$0

Professional, Scientific, Technical Services

1.0

Real Estate, Rental, Leasing Other Services



Oregon



Transmission risk index

**Pennsylvania** 



## Rhode Island





# **South Carolina**



## South Dakota



#### Tennessee









Utah



#### Vermont



Virginia



Washington



**Transportation and Warehousing** 

Transmission risk index

1.5

Educational Services

Arts, Entertainment, Recreation

2.0

2.5

**Other Services** 

Real Estate, Rental, Leasing

\$50

0.5

Wholesale Trade

Admin, Support, Waste Management

1.0

Professional, Scientific, Technical Services

# **West Virginia**



# Wisconsin