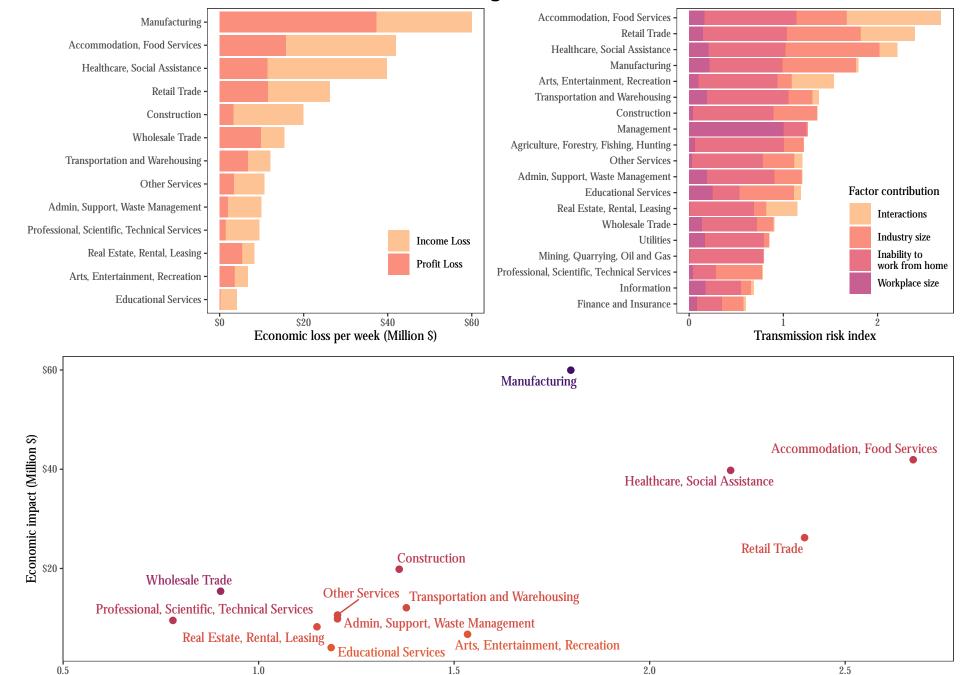

#### Delaware

1.5

Transmission risk index

2.5

2.0

Manufacturing

1.0

\$0

# **District of Columbia**

## **Florida**

Georgia

Arts, Entertainment, Recreation

Transmission risk index

2.0

2.5

Real Estate, Rental, Leasing

1.0

\$0

Management

1.5

2.0

1.0

3.0