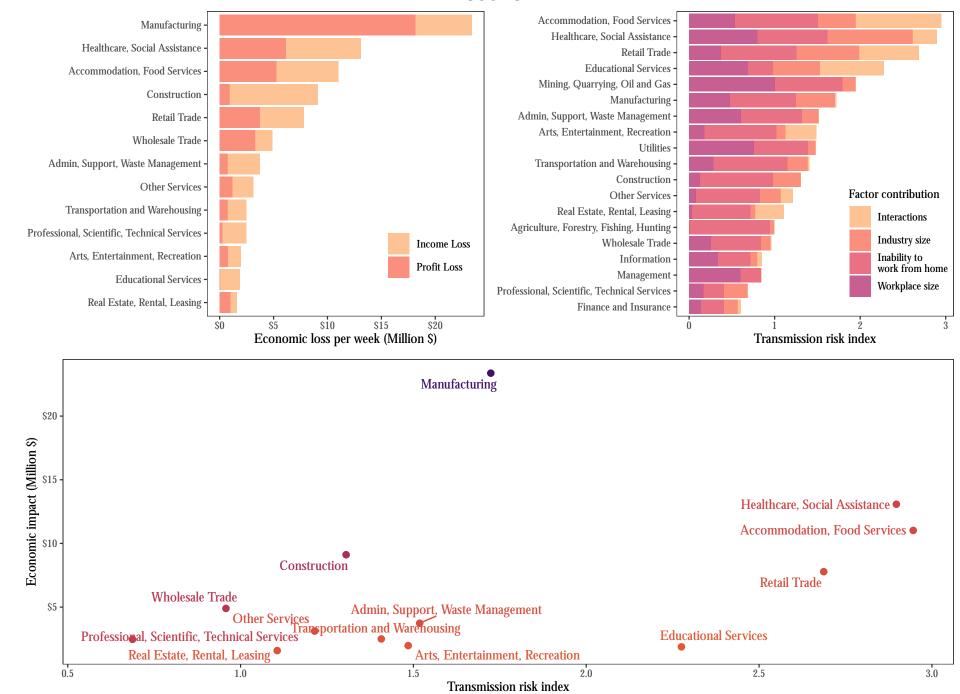

*New Mexico**



## **New York**



## **North Carolina**



## **North Dakota**



Transmission risk index

1.5

2.0

2.5

\$50

1.0





## Oklahoma



Wholesale Trade

\$0

Professional, Scientific, Technical Services

1.0

Real Estate, Rental, Leasing Other Services



Oregon



Transmission risk index

**Pennsylvania** 



## Rhode Island





# **South Carolina**



## South Dakota



#### Tennessee









Utah



#### Vermont



Virginia



Washington



**Transportation and Warehousing** 

Transmission risk index

1.5

Educational Services

Arts, Entertainment, Recreation

2.0

2.5

**Other Services** 

Real Estate, Rental, Leasing

\$50

0.5

Wholesale Trade

Admin, Support, Waste Management

1.0

Professional, Scientific, Technical Services

# **West Virginia**



# Wisconsin