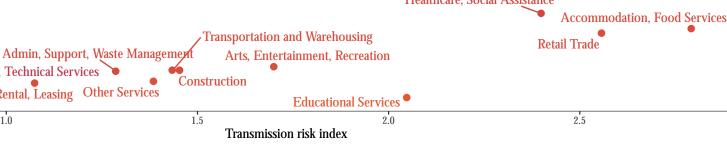

## California

1.5

2.0

Transmission risk index

2.5

1.0

# Colorado

Connecticut