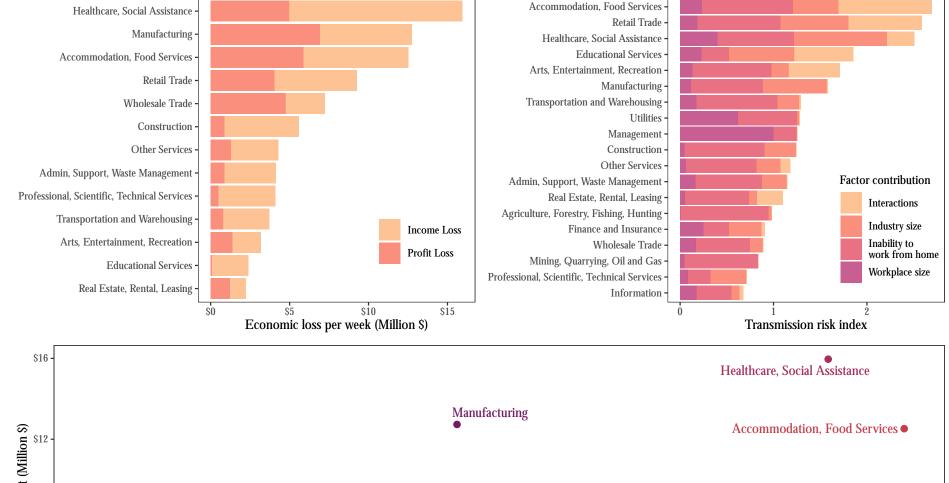

al Estate, Rental, Leasing

1.0

\$0

Management

1.5





2.0

1.0

3.0

## Idaho









## Indiana





Iowa



## Kansas



Kentucky



### Louisiana







Maryland





#### Massachusetts



Transmission risk index

Michigan





### Minnesota



Mississippi



## Missouri





#### Montana



#### Nebraska



## Nevada

Manufacturing -

Healthcare, Social Assistance



Transmission risk index

# **New Hampshire**





**New Jersey** 



## **New Mexico**



## **New York**



## **North Carolina**



## **North Dakota**



Transmission risk index

1.5

2.0

2.5

\$50

1.0





## Oklahoma



Wholesale Trade

\$0

Professional, Scientific, Technical Services

1.0

Real Estate, Rental, Leasing Other Services



Oregon



Transmission risk index

**Pennsylvania** 



## Rhode Island





# **South Carolina**



## South Dakota



#### Tennessee









Utah



#### Vermont



Virginia



Washington



**Transportation and Warehousing** 

Transmission risk index

1.5

Educational Services

Arts, Entertainment, Recreation

2.0

2.5

**Other Services** 

Real Estate, Rental, Leasing

\$50

0.5

Wholesale Trade

Admin, Support, Waste Management

1.0

Professional, Scientific, Technical Services

# **West Virginia**



# Wisconsin