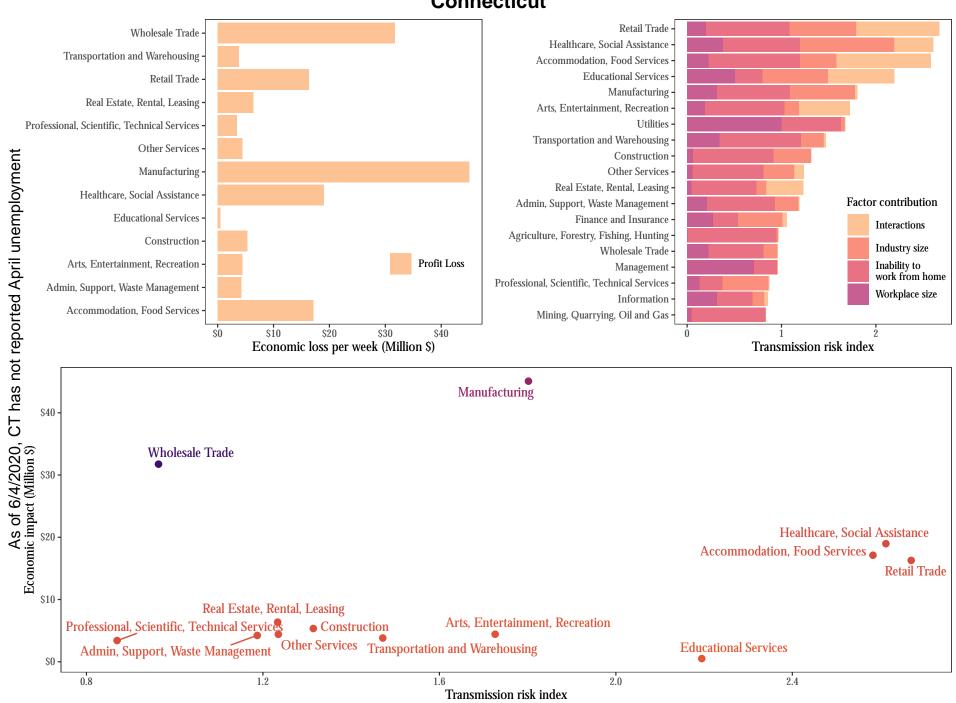

### Alabama





Transmission risk index

## Alaska



#### Arizona





### **Arkansas**



## California



1.5

2.0

Transmission risk index

2.5

1.0

# Colorado



Connecticut



#### Delaware



1.5

Transmission risk index

2.5

2.0

Manufacturing

1.0

\$0

# **District of Columbia**





## **Florida**



Georgia



Arts, Entertainment, Recreation

Transmission risk index

2.0

2.5

Real Estate, Rental, Leasing

1.0

\$0

Management

1.5





2.0

1.0

3.0

## Idaho









## Indiana





Iowa



## Kansas



Kentucky



### Louisiana







Maryland





#### Massachusetts



Transmission risk index

Michigan





### Minnesota



Mississippi



## Missouri





#### Montana



#### Nebraska



## Nevada

Manufacturing -

Healthcare, Social Assistance



Transmission risk index

# **New Hampshire**





**New Jersey** 



## **New Mexico**



## **New York**



## **North Carolina**



## **North Dakota**



Transmission risk index

1.5

2.0

2.5

\$50

1.