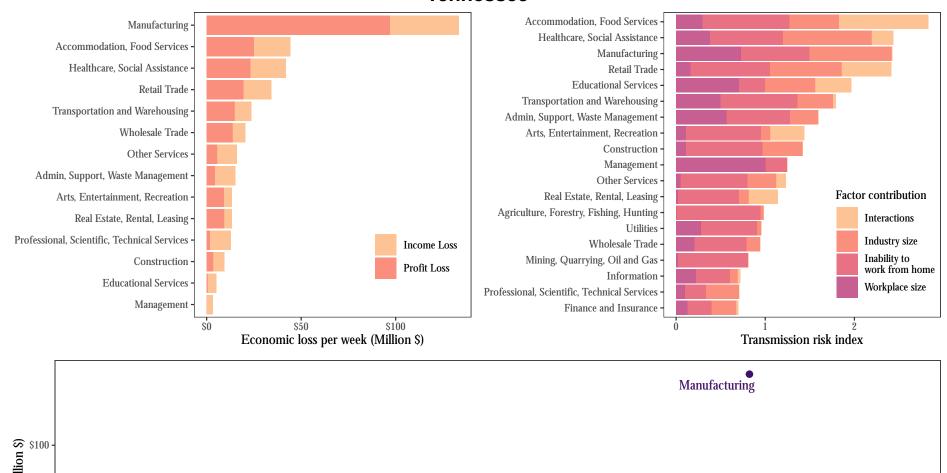

1.0

3.0

## Idaho









## Indiana





Iowa



## Kansas



Kentucky



### Louisiana







Maryland





#### Massachusetts



Transmission risk index

Michigan





### Minnesota



Mississippi



## Missouri





#### Montana



#### Nebraska



## Nevada

Manufacturing -

Healthcare, Social Assistance



Transmission risk index

# **New Hampshire**





**New Jersey** 



## **New Mexico**



## **New York**



## **North Carolina**



## **North Dakota**



Transmission risk index

1.5

2.0

2.5

\$50

1.0





## Oklahoma



Wholesale Trade

\$0

Professional, Scientific, Technical Services

1.0

Real Estate, Rental, Leasing Other Services



Oregon



Transmission risk index

**Pennsylvania** 



## Rhode Island





# **South Carolina**



## South Dakota



#### Tennessee









Utah



#### Vermont



Virginia



Washington



**Transportation and Warehousing** 

Transmission risk index

1.5

Educational Services

Arts, Entertainment, Recreation

2.0

2.5

**Other Services** 

Real Estate, Rental, Leasing

\$50

0.5

Wholesale Trade

Admin, Support, Waste Management

1.0

Professional, Scientific, Technical Services

# **West Virginia**



# Wisconsin