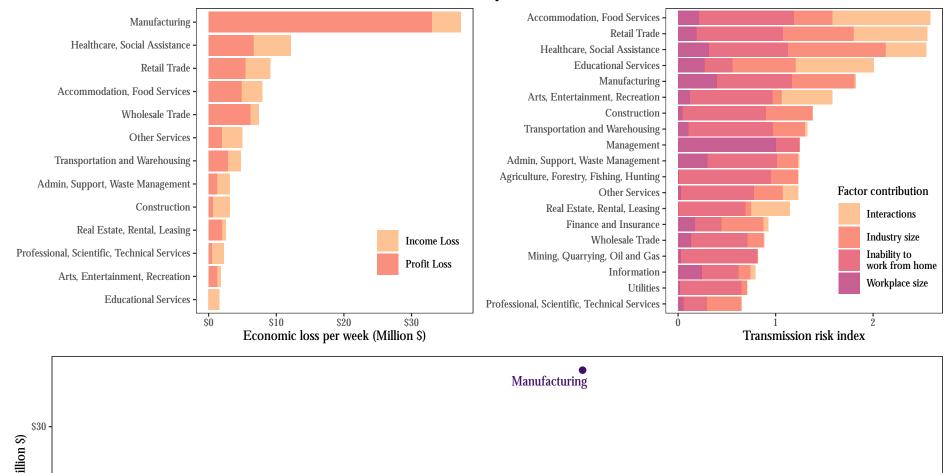

ission risk index

## Alaska



#### Arizona





### **Arkansas**



## California



1.5

2.0

Transmission risk index

2.5

1.0

# Colorado



Connecticut



#### Delaware



1.5

Transmission risk index

2.5

2.0

Manufacturing

1.0

\$0

# **District of Columbia**





## **Florida**



Georgia



Arts, Entertainment, Recreation

Transmission risk index

2.0

2.5

Real Estate, Rental, Leasing

1.0

\$0

Management

1.5





2.0

1.0

3.0

## Idaho









## Indiana





Iowa



## Kansas



Kentucky



### Louisiana







Maryland





#### Massachusetts



Transmission risk index

Michigan





### Minnesota



Mississippi



## Missouri





#### Montana



#### Nebraska



## Nevada

Manufacturing -

Healthcare, Social Assistance



Transmission risk index

# **New Hampshire**





**New Jersey** 



## **New Mexico**



## **New York**



## **North Carolina**



## **North Dakota**



Transmission risk index

1.5

2.0

2.5

\$50

1.0





## Oklahoma



Wholesale Trade

\$0

Professional, Scientific, Technical Services

1.0

Real Estate, Rental, Leasing Other Services



Oregon



Transmission risk index

**Pennsylvania** 



## Rhode Island





# **South Carolina**



## South Dakota



#### Tennessee









Utah



#### Vermont



Virginia



Washington



**Transportation and Warehousing** 

Transmission risk index

1.5

Educational Services

Arts, Entertainment, Recreation

2.0

2.5

**Other Services** 

Real Estate, Rental, Leasing

\$50

0.5

Wholesale Trade

Admin, Support, Waste Management

1.0

Professional, Scientific, Technical Services

# **West