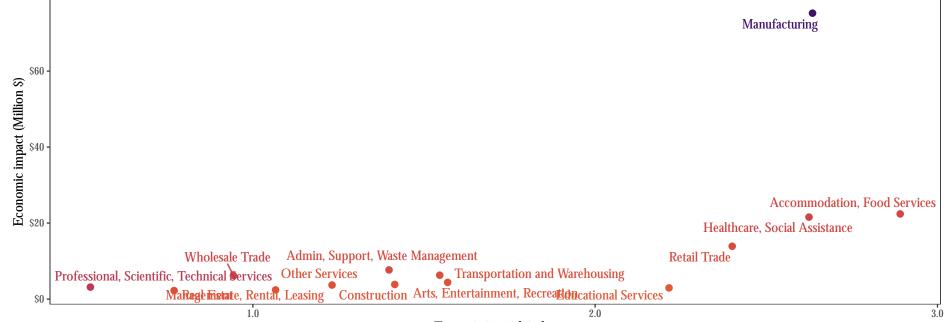

## California

1.5

2.0

Transmission risk index

2.5

1.0

\$0

Management

1.5

2.0

1.0

3.0