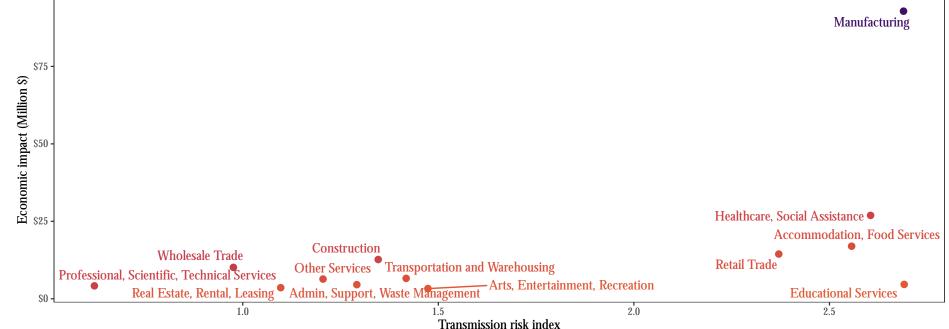

## Nevada

Manufacturing -

Healthcare, Social Assistance

Transmission risk index