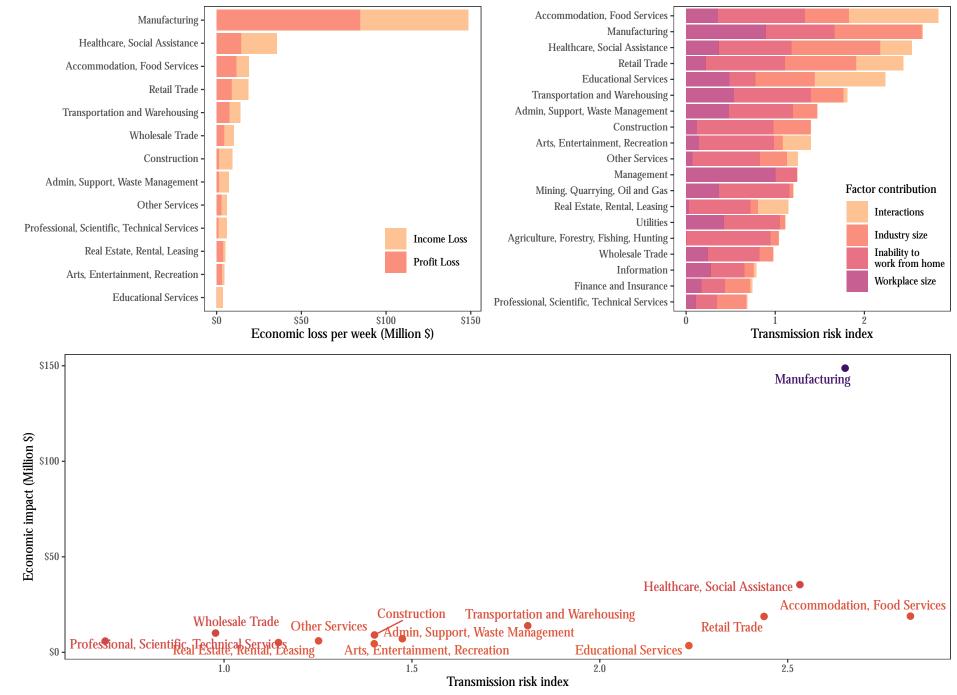

# **District of Columbia**

## **Florida**

Georgia

Arts, Entertainment, Recreation

Transmission risk index

2.0

2.5

Real Estate, Rental, Leasing

1.0

\$0

Management

1.5

2.0

1.0

3.0