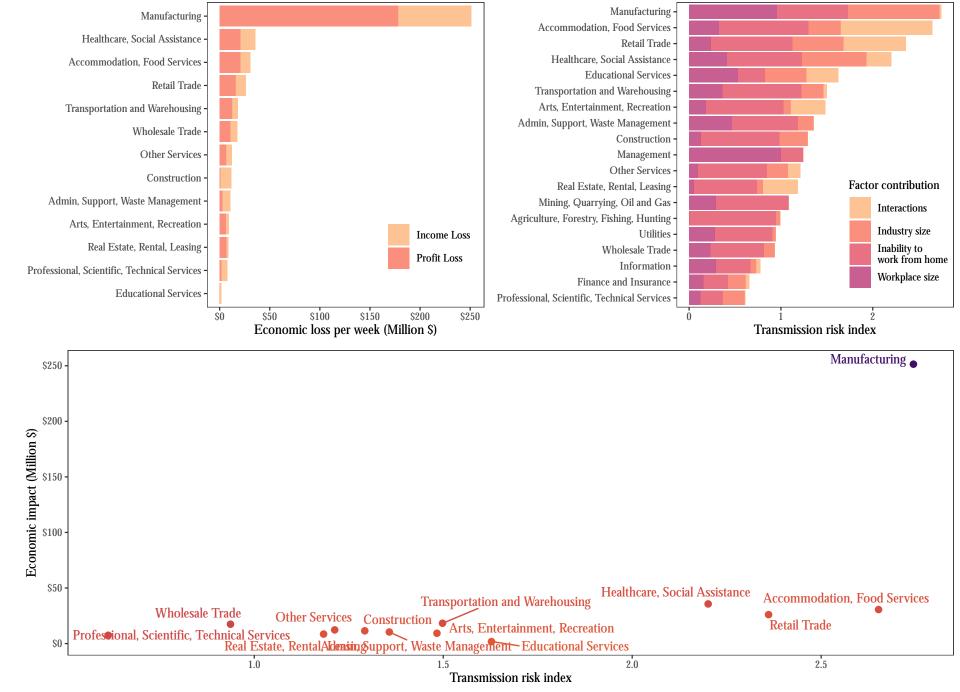

### Alabama





Transmission risk index

## Alaska



#### Arizona





### **Arkansas**



## California



1.5

2.0

Transmission risk index

2.5

1.0

# Colorado



Connecticut



#### Delaware



1.5

Transmission risk index

2.5

2.0

Manufacturing

1.0

\$0

# **District of Columbia**





## **Florida**



Georgia



Arts, Entertainment, Recreation

Transmission risk index

2.0

2.5

Real Estate, Rental, Leasing

1.0

\$0

Management

1.5





2.0

1.0

3.0

## Idaho









## Indiana





Iowa



## Kansas



Kentucky



### Louisiana







Maryland





#### Massachusetts



Transmission risk index

Michigan





### Minnesota



Mississippi



## Missouri





#### Montana



#### Nebraska



## Nevada

Manufacturing -

Healthcare, Social Assistance



Transmission risk index

# **New Hampshire**





**New Jersey** 



## **New Mexico**



## **New York**



## **North Carolina**



## **North Dakota**



Transmission risk index

1.5

2.0

2.5

\$50

1.0





## Oklahoma



Wholesale Trade

\$0

Professional, Scientific, Technical Services

1.0

Real Estate, Rental, Leasing Other Services



Oregon



Transmission risk index

**Pennsylvania** 



## Rhode Island





# **South Carolina**



## South Dakota



#### Tennessee









Utah



#### Vermont



Virginia



Washing