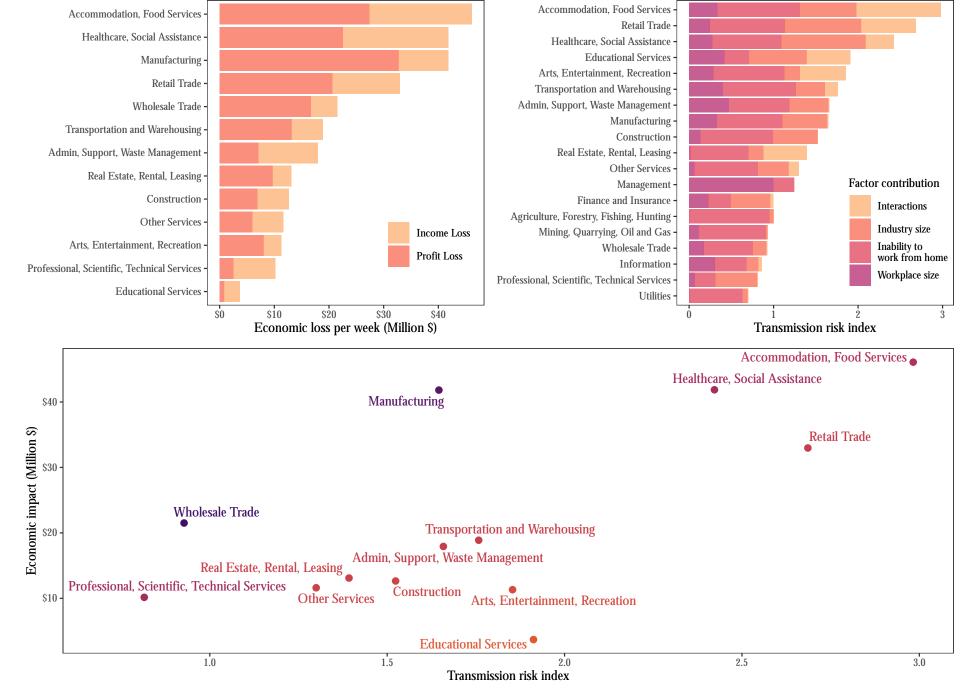

### Alabama





Transmission risk index

## Alaska



#### Arizona





### **Arkansas**



## California



1.5

2.0

Transmission risk index

2.5

1.0

# Colorado



Connecticut



#### Delaware



1.5

Transmission risk index

2.5

2.0

Manufacturing

1.0

\$0

# **District of Columbia**





## **Florida**



Georgia



Arts, Entertainment, Recreation

Transmission risk index

2.0

2.5

Real Estate, Rental, Leasing

1.0

\$0

Management

1.5





2.0

1.0

3.0

## Idaho









## Indiana





Iowa



## Kansas



Kentucky



### Louisiana







Maryland





#### Massachusetts



Transmission risk index

Michigan





### Minnesota



Mississippi



## Missouri





#### Montana



#### Nebraska



## Nevada

Manufacturing -

Healthcare, Social Assistance



Transmission risk index

# **New Hampshire**





**New Jersey** 



## **New Mexico**



## **New York**



## **