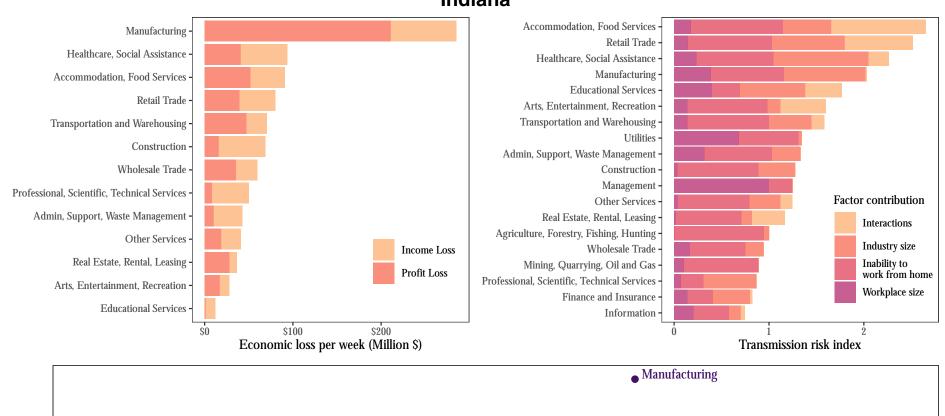

### Alabama





Transmission risk index

## Alaska



#### Arizona





### **Arkansas**



## California



1.5

2.0

Transmission risk index

2.5

1.0

# Colorado



Connecticut



#### Delaware



1.5

Transmission risk index

2.5

2.0

Manufacturing

1.0

\$0

# **District of Columbia**





## **Florida**



Georgia



Arts, Entertainment, Recreation

Transmission risk index

2.0

2.5

Real Estate, Rental, Leasing

1.0

\$0

Management

1.5





2.0

1.0

3.0

## Idaho









## Indiana





Iowa



## Kansas



Kentucky



### Louisiana







Maryland





#### Massachusetts



Transmission risk index

Michigan





### Minnesota



Mississippi



## Missouri





#### Montana



#### Nebraska



## Nevada

Manufacturing -

Healthcare, Social Assistance



Transmission risk index

# **New Hampshire**





**New Jersey** 



## **New Mexico**



## **New York**



## **North Carolina**



## **North Dakota**



Transmission risk index

1.5

2.0

2.5

\$50

1.0





## Oklahoma



Wholesale Trade

\$0

Professional, Scientific, Technical Services

1.0

Real Estate, Rental, Leasing Other Services



Oregon



Transmission risk index

**Pennsylvania** 



## Rhode Island





# **South Carolina**



## South Dakota



#### Tennessee









Utah



#### Vermont



Virginia