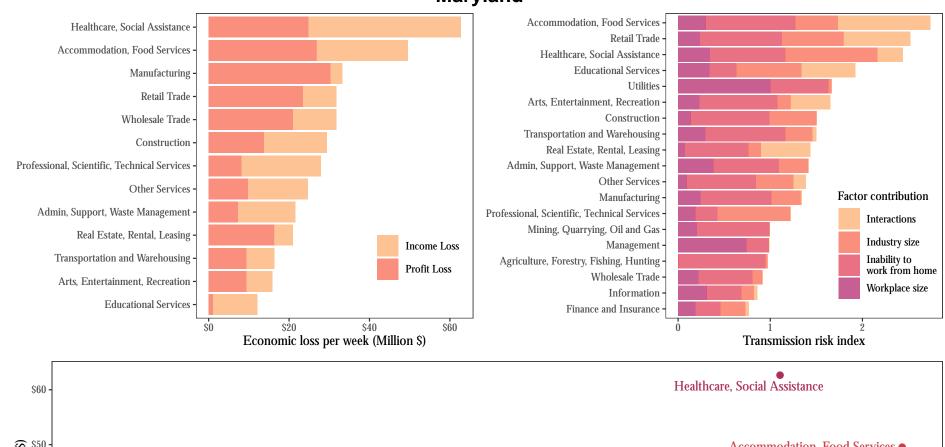

### Alabama





Transmission risk index

## Alaska



#### Arizona





### **Arkansas**



## California



1.5

2.0

Transmission risk index

2.5

1.0

# Colorado



Connecticut



#### Delaware



1.5

Transmission risk index

2.5

2.0

Manufacturing

1.0

\$0

# **District of Columbia**





## **Florida**



Georgia



Arts, Entertainment, Recreation

Transmission risk index

2.0

2.5

Real Estate, Rental, Leasing

1.0

\$0

Management

1.5





2.0

1.0

3.0

## Idaho









## Indiana





Iowa



## Kansas



Kentucky



### Louisiana







Maryland





#### Massachusetts



Transmission risk index

Michigan





### Minnesota



Mississippi



## Missouri





#### Montana



#### Nebraska



## Nevada

Manufacturing -

Healthcare, Social Assistance



Transmission risk index

# **New Hampshire**





**New Jersey** 



## **New Mexico**



## **New York**



## **North Carolina**



## **North Dakota**



Transmission risk index

1.5

2.0

2.5

\$50

1.0





## Oklahoma



Wholesale Trade

\$0

Professional, Scientific, Technical Services

1.0

Real Estate, Rental, Leasing Other Services



Oregon



Transmission risk index

**Pennsylvania** 



## Rhode Island





# **South Carolina**



## South Dakota



#### Tennessee









Utah



#### Vermont



Virginia



Washington



**Transportation and Warehousing** 

Transmission r