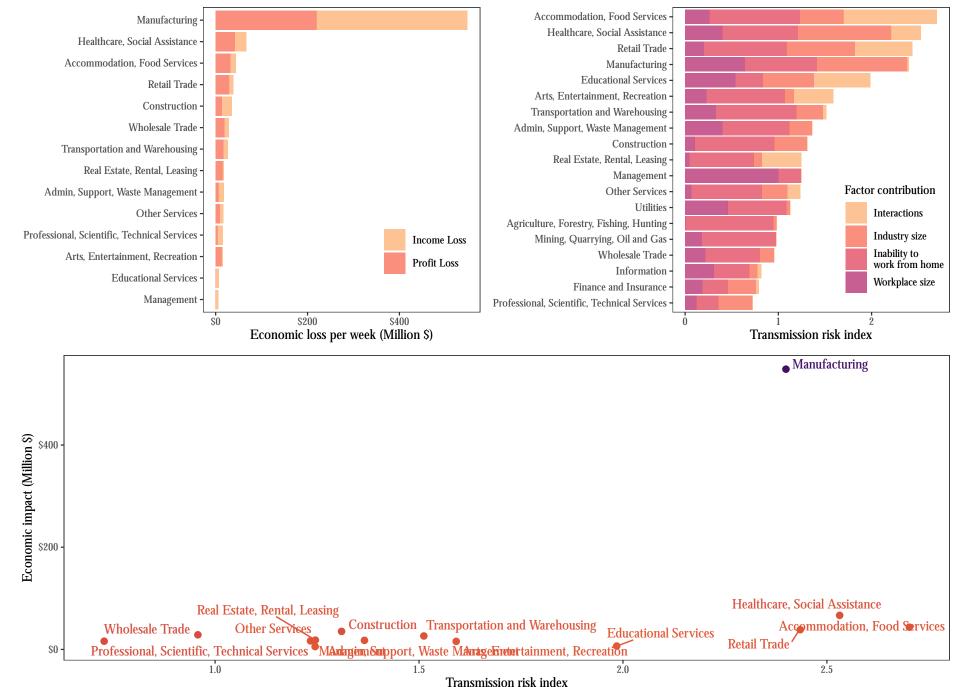

## Nevada

Manufacturing -

Healthcare, Social Assistance

Transmission risk index

# **New Hampshire**

**New Jersey** 