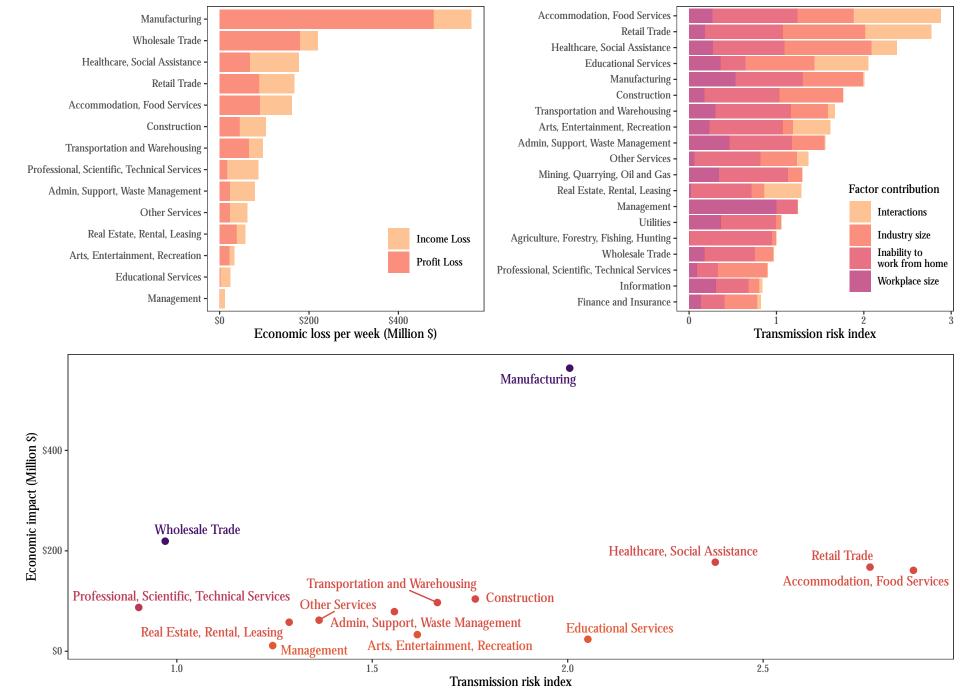

3.0

## Idaho









## Indiana





Iowa



## Kansas



Kentucky



### Louisiana







Maryland





#### Massachusetts



Transmission risk index

Michigan





### Minnesota



Mississippi



## Missouri





#### Montana



#### Nebraska



## Nevada

Manufacturing -

Healthcare, Social Assistance



Transmission risk index

# **New Hampshire**





**New Jersey** 



## **New Mexico**



## **New York**



## **North Carolina**



## **North Dakota**



Transmission risk index

1.5

2.0

2.5

\$50

1.0





## Oklahoma



Wholesale Trade

\$0

Professional, Scientific, Technical Services

1.0

Real Estate, Rental, Leasing Other Services



Oregon



Transmission risk index

**Pennsylvania** 



## Rhode Island





# **South Carolina**



## South Dakota



#### Tennessee









Utah



#### Vermont



Virginia



Washington



**Transportation and Warehousing** 

Transmission risk index

1.5

Educational Services

Arts, Entertainment, Recreation

2.0

2.5

**Other Services** 

Real Estate, Rental, Leasing

\$50

0.5

Wholesale Trade

Admin, Support, Waste Management

1.0

Professional, Scientific, Technical Services

# **West Virginia**



# Wisconsin