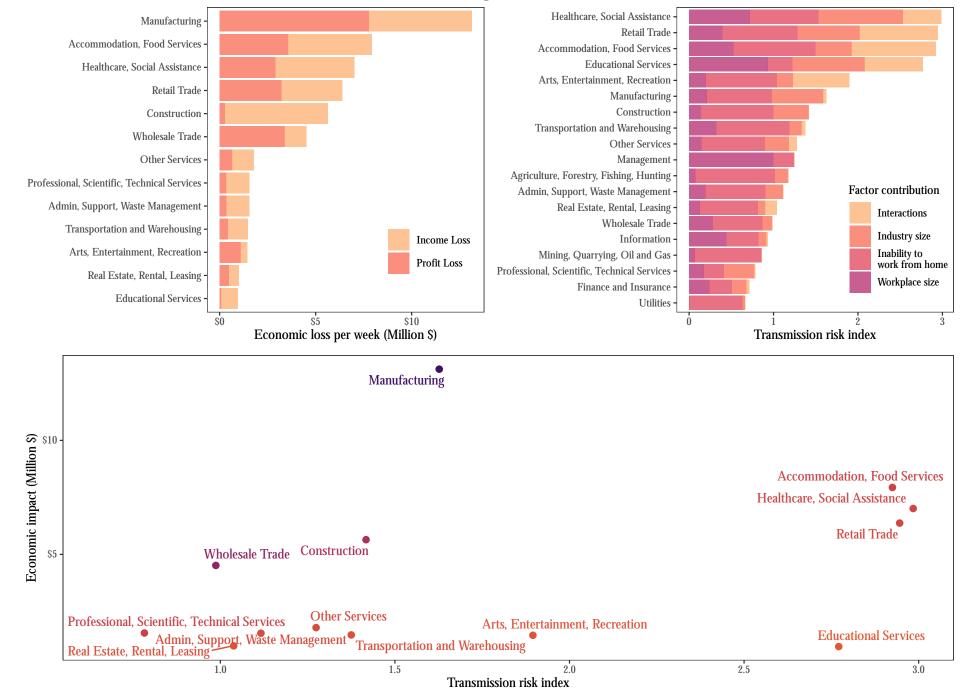

## Nevada

Manufacturing -

Healthcare, Social Assistance

Transmission risk index