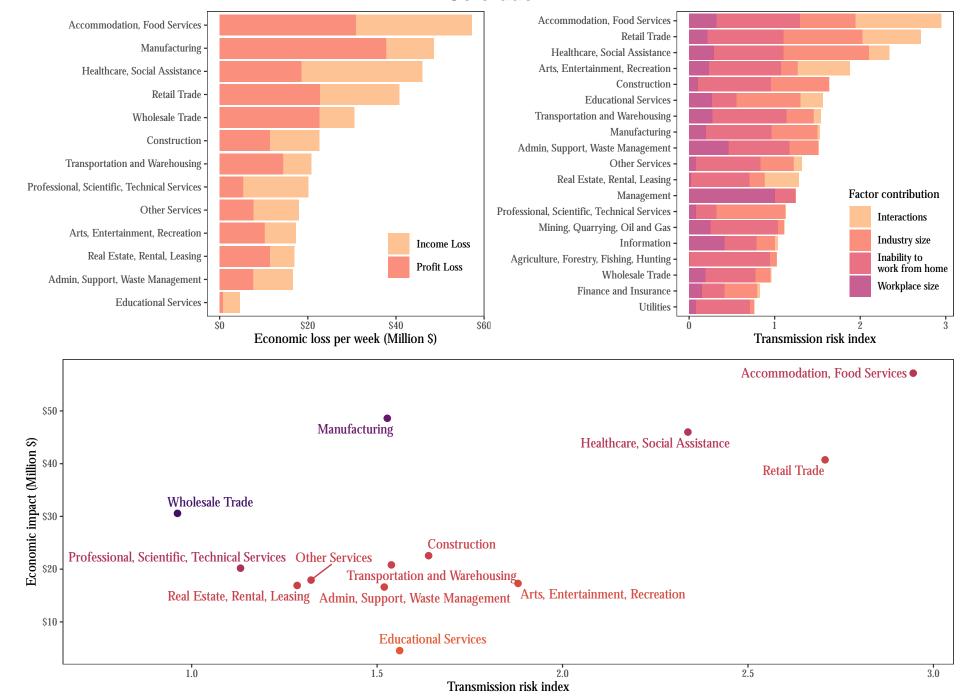

### Alabama





Transmission risk index

## Alaska



#### Arizona





### **Arkansas**



## California



1.5

2.0

Transmission risk index

2.5

1.0

# Colorado



Connecticut



#### Delaware



1.5

Transmission risk index

2.5

2.0

Manufacturing

1.0

\$0

# **District of Columbia**





## **Florida**



Georgia



Arts, Entertainment, Recreation

Transmission risk index

2.0

2.5

Real Estate, Rental, Leasing

1.0

\$0

Management

1.5





2.0

1.0

3.0

## Idaho









## Indiana





Iowa



## Kansas



Kentucky



### Louisiana







Maryland





#### Massachusetts



Transmission risk index

Michigan





### Minnesota



Mississippi



## Missouri





#### Montana



#### Nebraska



## Nevada

Manufacturing -

Healthcare, Social Assistance



Transmission risk index

# **New Hampshire**





**New Jersey** 



## **New Mexico**



## **New York**



## **North Carolina**



## **North Dakota**



Transmission risk index

1.5

2.0