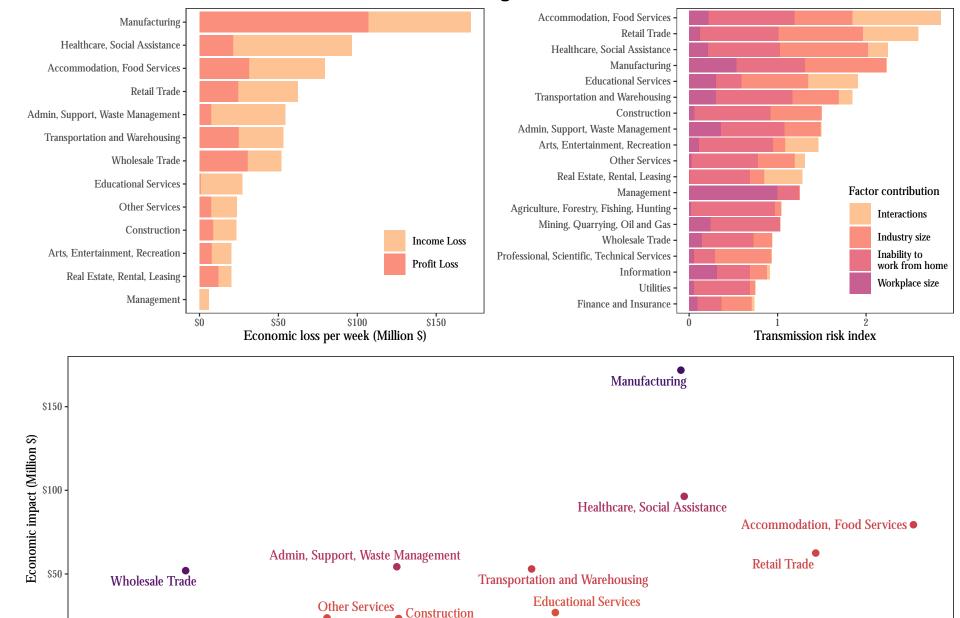

### Alabama





Transmission risk index

## Alaska



#### Arizona





### **Arkansas**



## California



1.5

2.0

Transmission risk index

2.5

1.0

# Colorado



Connecticut



#### Delaware



1.5

Transmission risk index

2.5

2.0

Manufacturing

1.0

\$0

# **District of Columbia**





## **Florida**



Georgia



Arts, Entertainment, Recreation

Transmission risk index

2.0

2.5

Real Estate, Rental, Leasing

1.0

\$0

Management

1.5





2.0

1.0

3.0

## Idaho









## Indiana





Iowa



## Kansas



Kentucky



### Louisiana







Maryland





#### Massachusetts



Transmission risk index

Michigan





### Minnesota



Mississippi



## Missouri





#### Montana



#### Nebraska



## Nevada

Manufacturing -

Healthcare, Social Assistance



Transmission risk index

# **New Hampshire**





**New Jersey** 



## **New Mexico**



## **New York**



## **North Carolina**



## **North Dakota**



Transmission risk index

1.5

2.0

2.5

\$50

1.0





## Oklahoma



Wholesale Trade

\$0

Professional, Scientific, Technical Services

1.0

Real Estate, Rental, Leasing Other Services



O