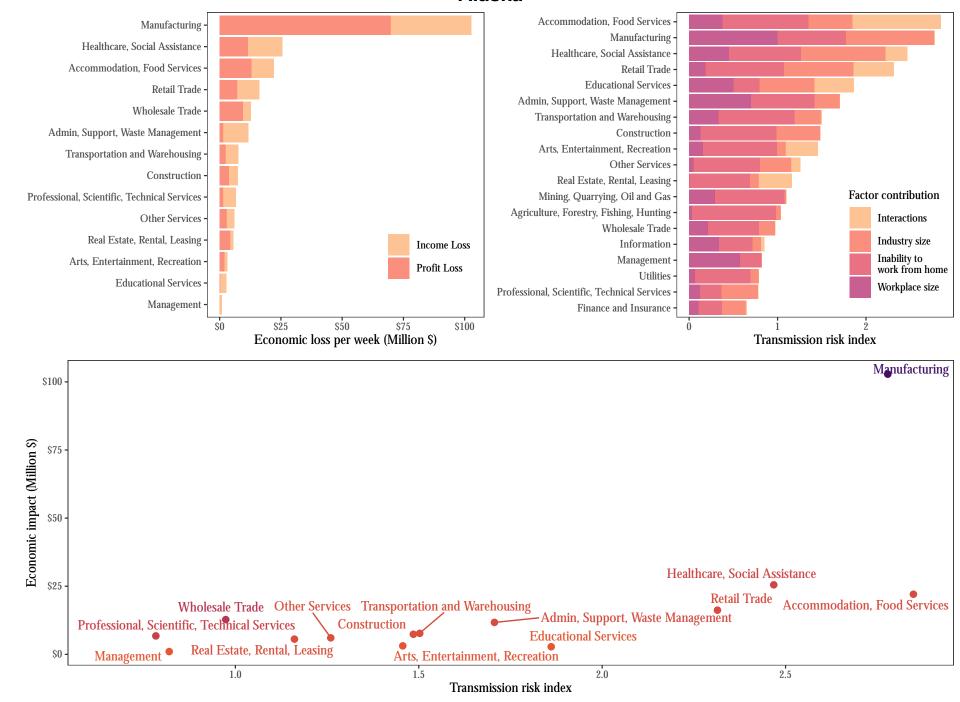

### Alabama





Transmission risk index

## Alaska



#### Arizona





### **Arkansas**



## California



1.5

2.0

Transmission risk index

2.5

1.0

# Colorado



Connecticut



#### Delaware



1.5

Transmission risk index

2.5

2.0

Manufacturing

1.0

\$0

# **District of Columbia**





## **Florida**



Georgia



Arts, Entertainment, Recreation

Transmission risk index

2.0

2.5

Real Estate, Rental, Leasing

1.0

\$0

Management

1.5





2.0

1.0

3.0

## Idaho









## Indiana





Iowa



## Kansas



Kentucky



### Louisiana







Maryland





#### Massachusetts



Transmission risk index

Michigan





### Minnesota



Mississippi



## Missouri





#### Montana



#### Nebraska



## Nevada

Manufacturing -

Healthcare, Social Assistance



Transmission risk index

# **New Hampshire**





**New Jersey** 



## **Ne