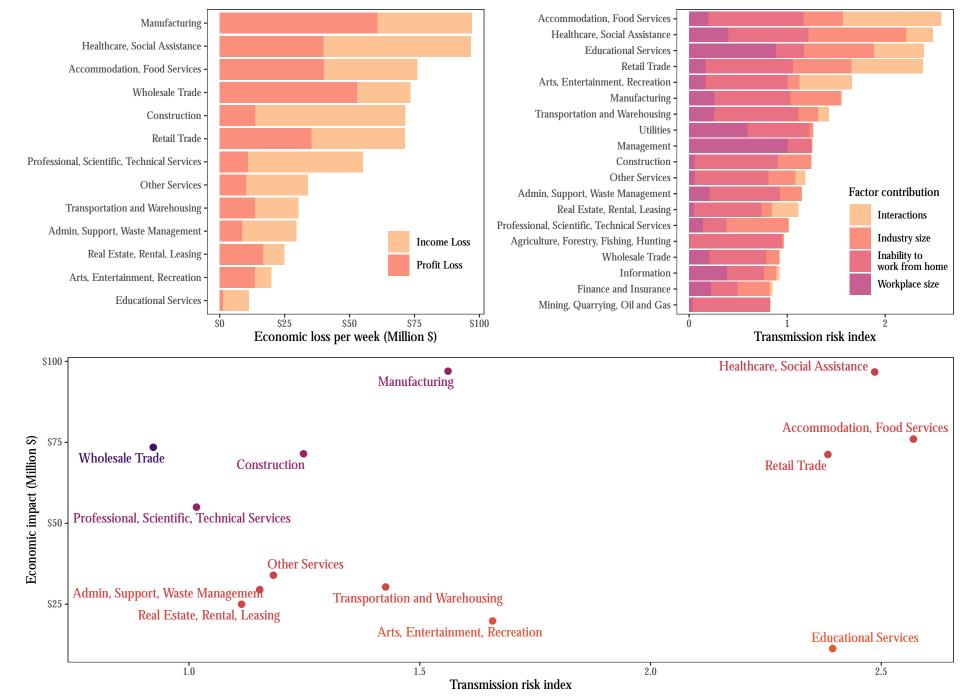

### Alabama





Transmission risk index

## Alaska



#### Arizona





### **Arkansas**



## California



1.5

2.0

Transmission risk index

2.5

1.0

# Colorado



Connecticut



#### Delaware



1.5

Transmission risk index

2.5

2.0

Manufacturing

1.0

\$0

# **District of Columbia**





## **Florida**



Georgia



Arts, Entertainment, Recreation

Transmission risk index

2.0

2.5

Real Estate, Rental, Leasing

1.0

\$0

Management

1.5





2.0

1.0

3.0

## Idaho









## Indiana





Iowa



## Kansas



Kentucky



### Louisiana







Maryland





#### Massachusetts



Transmission risk index

Michigan





### Minnesota



Mississippi



## Missouri





#### Montana



#### Nebraska



## Nevada

Manufacturing -

Healthcare, Social Assistance



Transmission risk index

# **New Hampshire**





**New Jersey** 



## **New Mexico**



## **New York**



## **North Carolina**



## **North Dakota**



Transmission risk index

1.5

2.0

2.5

\$50

1.0





## Oklahoma



Wholesale Trade

\$0

Professional, Scientific, Technical Services

1.0

Real Estate, Rental, Leasing Other Services



Oregon



Transmission risk index

**Pennsylvania** 



## Rhode Island





# **South Carolina**



## South Dakota



#### Tennessee









Utah



#### Vermont



Virginia



Washington



**Transportation and Warehousing** 

Tr