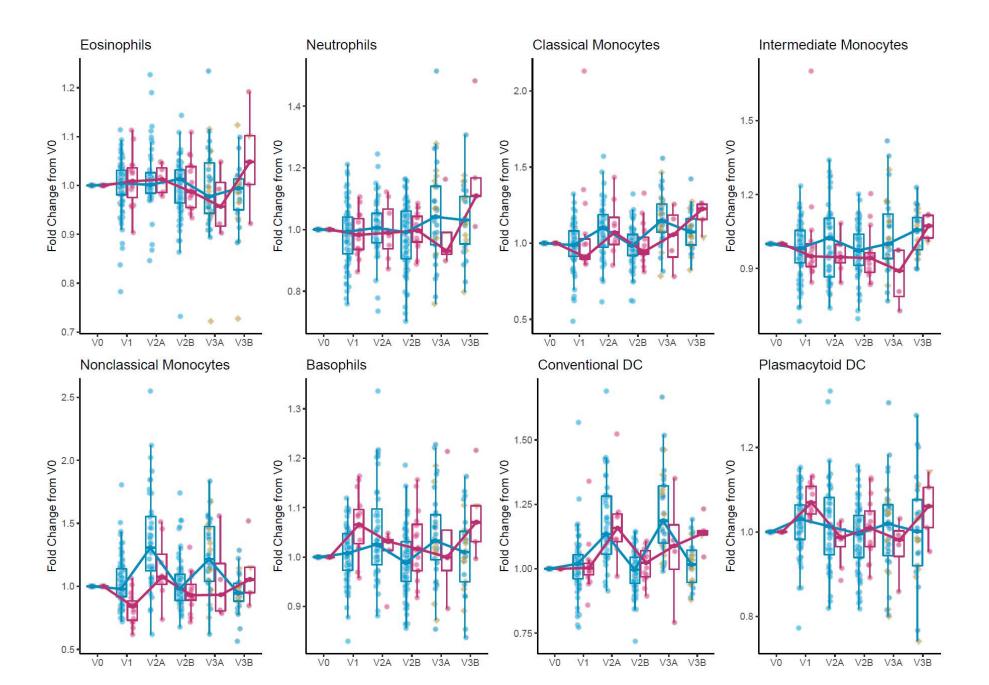

#### Immune cell (% of parent)

| Third dose    |                        |
|---------------|------------------------|
| BNT162b2      | ChAdOx1-S              |
| + BNT162b2    | + BNT162b2             |
| 🔶 + mRNA-1273 | 🔻 + mRNA-1273          |
|               | BNT162b2<br>+ BNT162b2 |

## **Myeloid Activation – CD86**

| Third dose    |                        |
|---------------|------------------------|
| BNT162b2      | ChAdOx1-S              |
| + BNT162b2    | + BNT162b2             |
| 🔶 + mRNA-1273 | 🔻 + mRNA-1273          |
|               | BNT162b2<br>+ BNT162b2 |