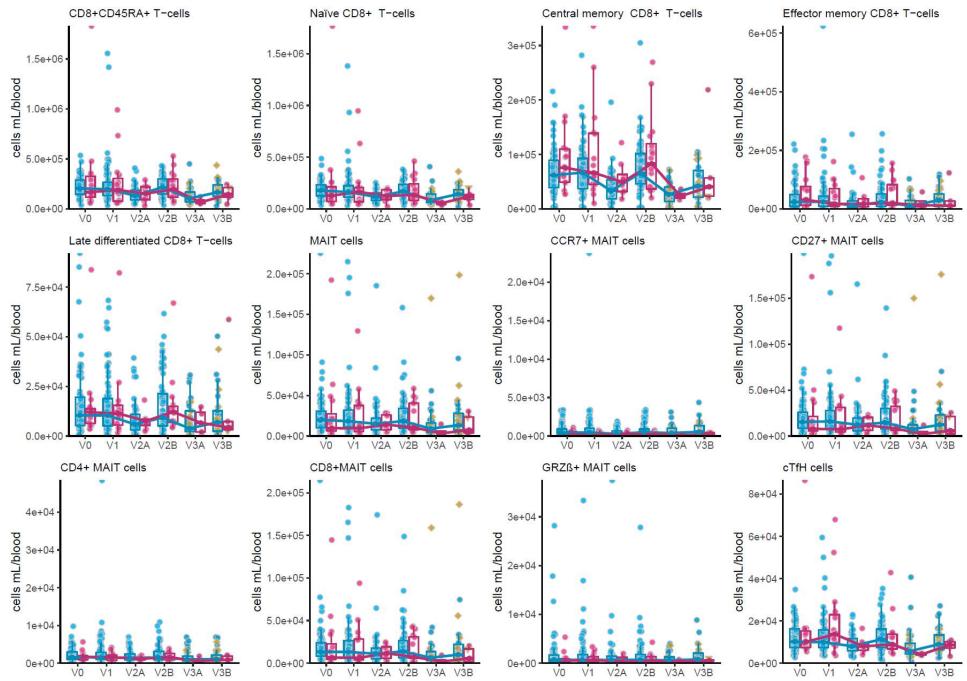

## **Immune cell counts**

| First & second doses | Third dose    |               |
|----------------------|---------------|---------------|
| BNT162b2             | BNT162b2      | ChAdOx1-S     |
|                      | + BNT162b2    | + BNT162b2    |
| ChAdOx1-S            | 🔶 + mRNA-1273 | 🔻 + mRNA-1273 |