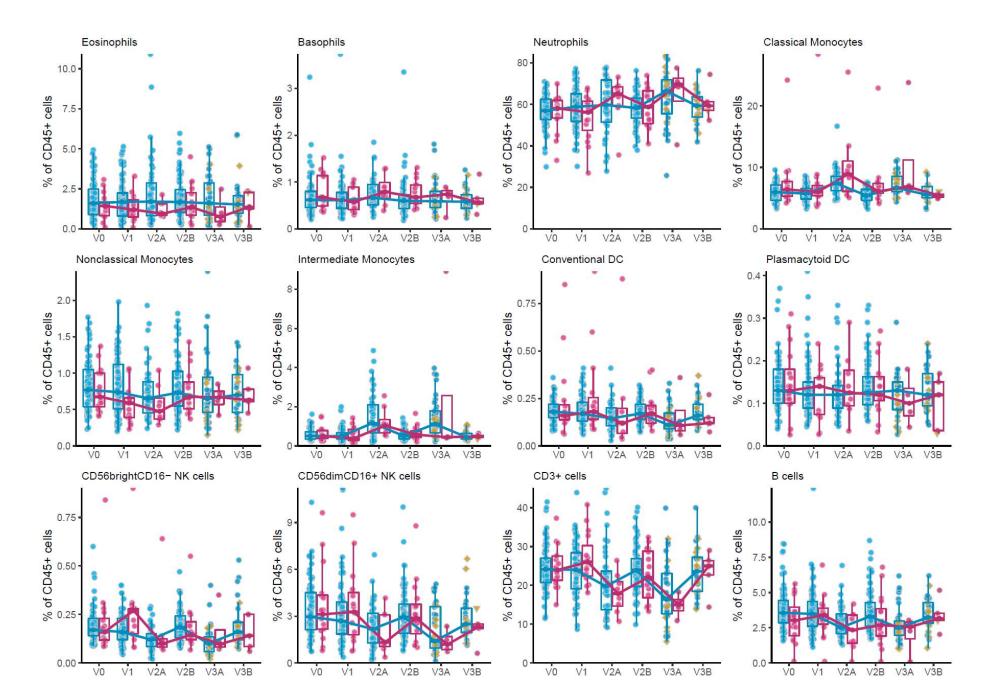

# Immune cell frequency

| First & second doses | Third dose    |               |
|----------------------|---------------|---------------|
| BNT162b2             | BNT162b2      | ChAdOx1-S     |
| T                    | + BNT162b2    | + BNT162b2    |
| ChAdOx1-S            | 🔶 + mRNA-1273 | 🔻 + mRNA-1273 |