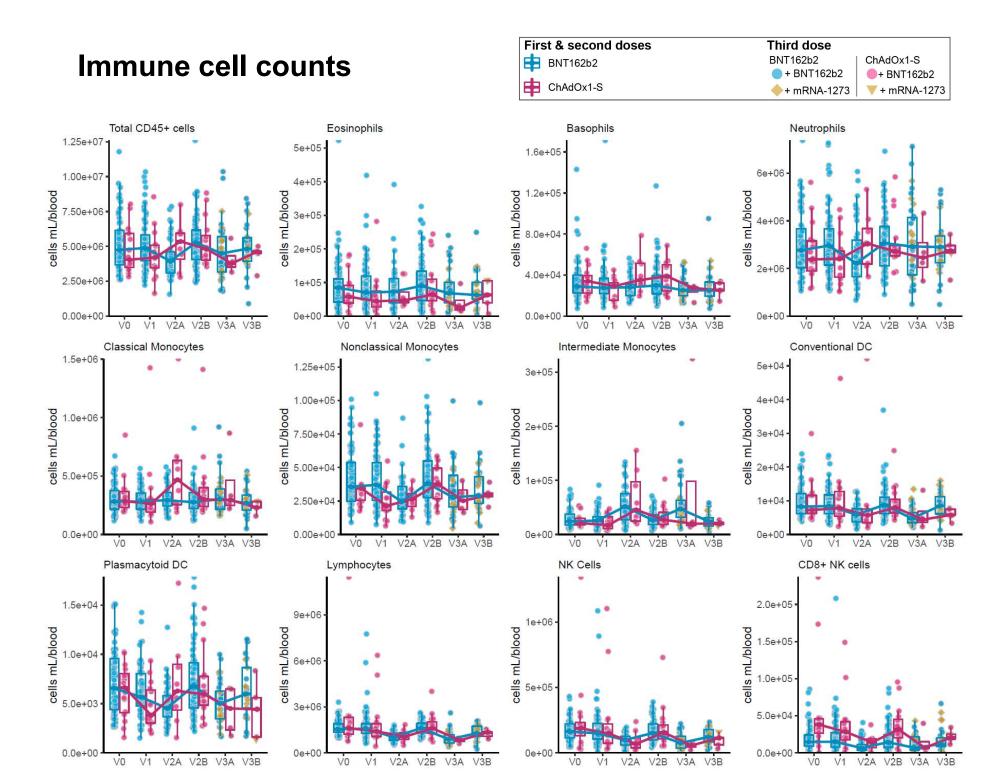

#### Immune cell counts

## **Immune cell counts**

| First & second doses | Third dose    |               |
|----------------------|---------------|---------------|
| BNT162b2             | BNT162b2      | ChAdOx1-S     |
|                      | + BNT162b2    | + BNT162b2    |
| ChAdOx1-S            | 🔶 + mRNA-1273 | 🔻 + mRNA-1273 |