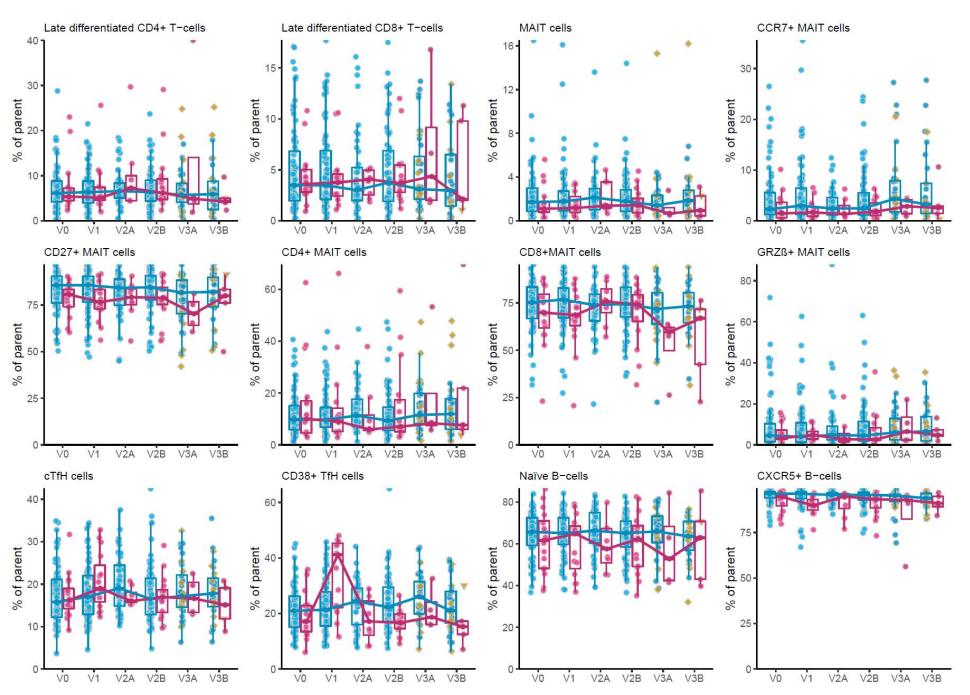

## Immune cell (% of parent)

| First & second doses | Third dose    |               |
|----------------------|---------------|---------------|
| <b>BNT162b2</b>      | BNT162b2      | ChAdOx1-S     |
|                      | + BNT162b2    | + BNT162b2    |
| ChAdOx1-S            | 🔶 + mRNA-1273 | 🔻 + mRNA-1273 |

#### Immune cell (% of parent)

| Third dose    |                        |
|---------------|------------------------|
| BNT162b2      | ChAdOx1-S              |
| + BNT162b2    | + BNT162b2             |
| 🔶 + mRNA-1273 | 🔻 + mRNA-1273          |
|               | BNT162b2<br>+ BNT162b2 |