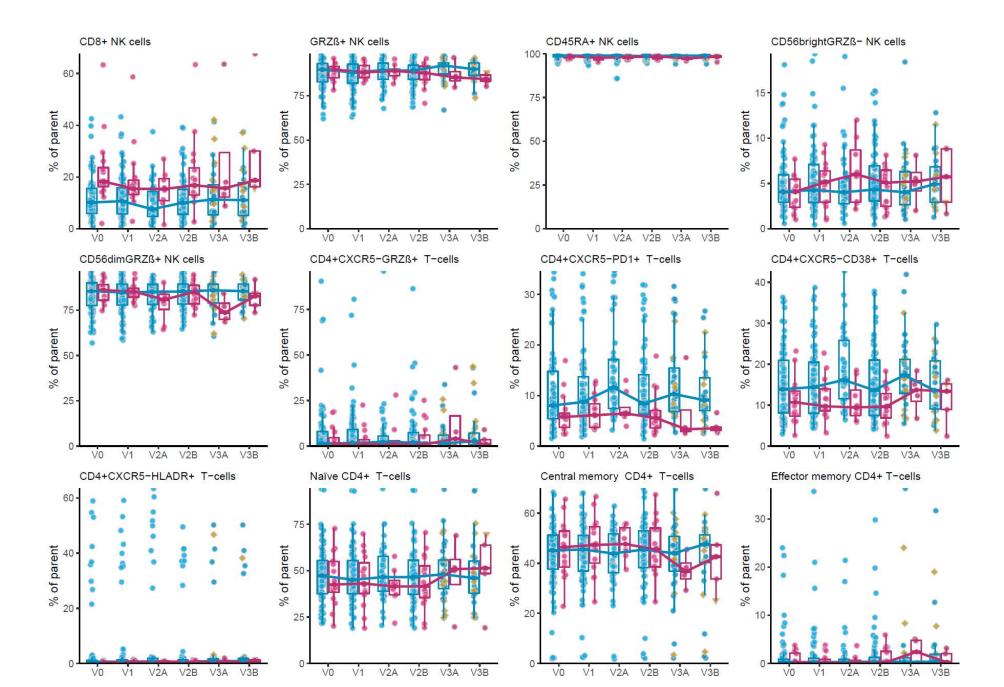

## Immune cell (% of parent)

| First & second doses | Third dose    |               |
|----------------------|---------------|---------------|
| <b>BNT162b2</b>      | BNT162b2      | ChAdOx1-S     |
|                      | + BNT162b2    | + BNT162b2    |
| ChAdOx1-S            | 🔶 + mRNA-1273 | 🔻 + mRNA-1273 |

#### Immune cell (% of parent)

| Third dose    |                        |
|---------------|------------------------|
| BNT162b2      | ChAdOx1-S              |
| + BNT162b2    | + BNT162b2             |
| 🔶 + mRNA-1273 | 🔻 + mRNA-1273          |
|               | BNT162b2<br>+ BNT162b2 |