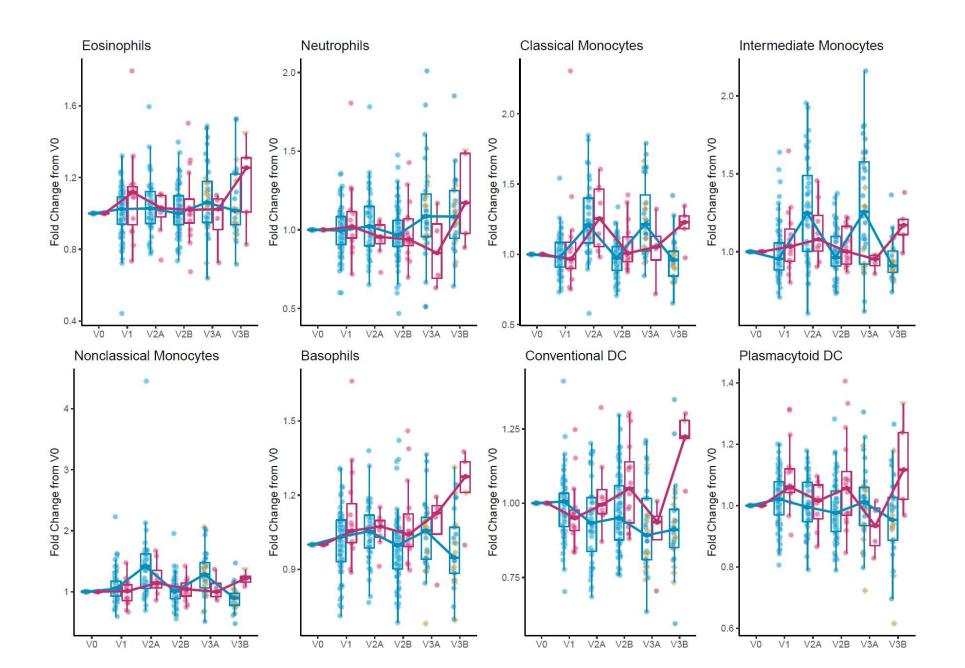

#### Immune cell counts

## **Immune cell counts**

| First & second doses | Third dose    |               |
|----------------------|---------------|---------------|
| BNT162b2             | BNT162b2      | ChAdOx1-S     |
|                      | + BNT162b2    | + BNT162b2    |
| ChAdOx1-S            | 🔶 + mRNA-1273 | 🔻 + mRNA-1273 |

# Immune cell frequency

| First & second doses | Third dose    |               |
|----------------------|---------------|---------------|
| BNT162b2             | BNT162b2      | ChAdOx1-S     |
| T                    | + BNT162b2    | + BNT162b2    |
| ChAdOx1-S            | 🔶 + mRNA-1273 | 🔻 + mRNA-1273 |