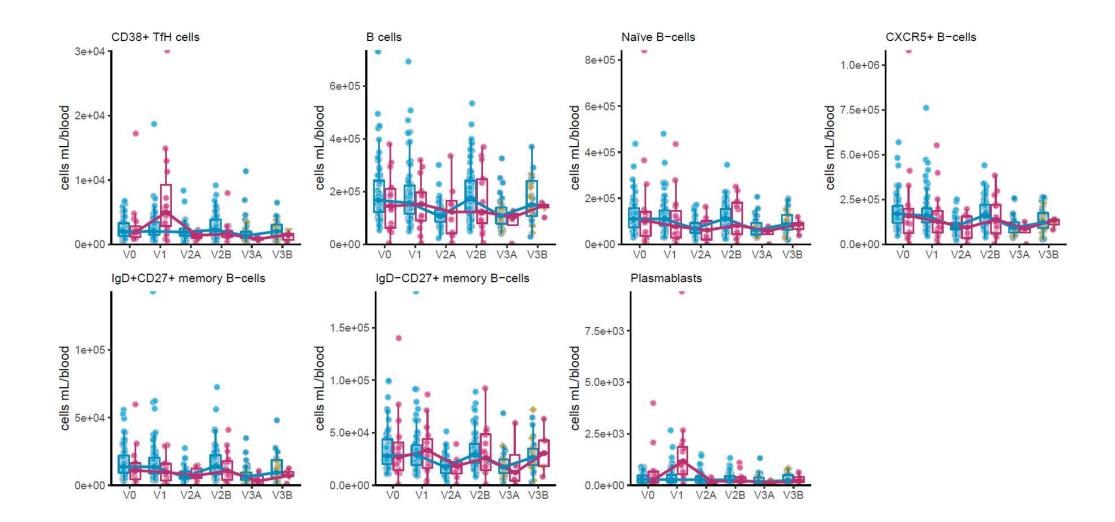

#### Immune cell counts

## **Immune cell counts**

| First & second doses | Third dose    |               |
|----------------------|---------------|---------------|
| BNT162b2             | BNT162b2      | ChAdOx1-S     |
|                      | + BNT162b2    | + BNT162b2    |
| ChAdOx1-S            | 🔶 + mRNA-1273 | 🔻 + mRNA-1273 |