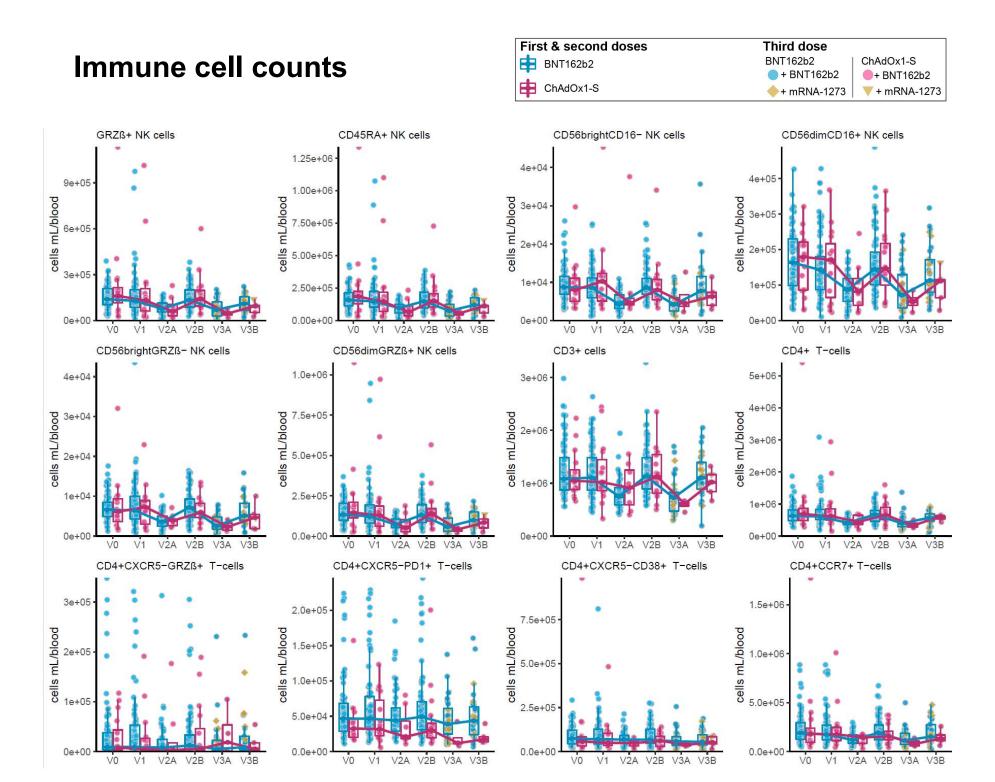

## **Immune cell counts**

| First & second doses | Third dose    |               |
|----------------------|---------------|---------------|
| BNT162b2             | BNT162b2      | ChAdOx1-S     |
|                      | + BNT162b2    | + BNT162b2    |
| ChAdOx1-S            | 🔶 + mRNA-1273 | 🔻 + mRNA-1273 |