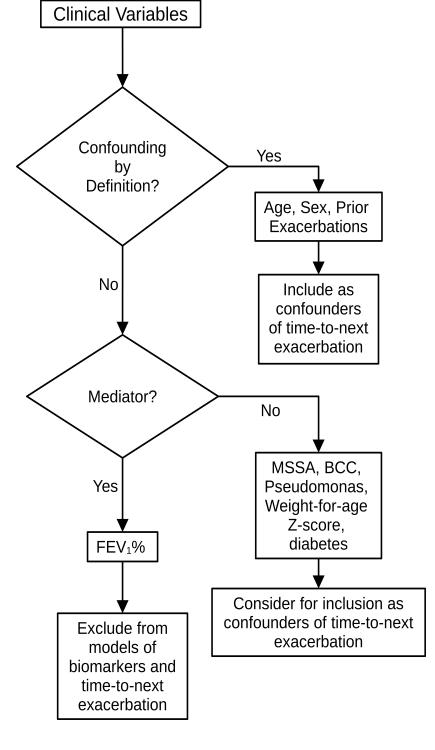

- Supplemental Figure 2. Confounding and Mediation Analysis. Clinical variables were evaluated for their role as confounders and mediators of the association of potential biomarkers of inflammation and time-to-next pulmonary exacerbation. See the website:
  Mediation (David A. Kenny) [Internet]<u>https://davidakenny.net/cm/mediate.htm</u> cited March 14, 2022 and Baron RM, Kenny DA. The
- 141 moderator-mediator variable distinction in social psychological research: conceptual, strategic, and statistical considerations. *J Pers*
- 142 Soc Psychol 1986;51(6):1173–1182 for the adapted procedures.
- 143