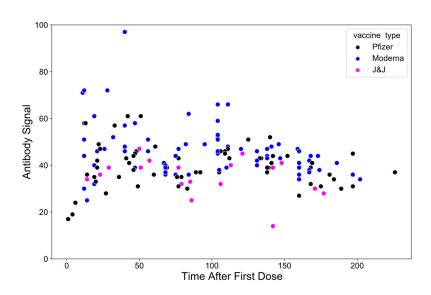

## **Supplementary Figures:**

Figure S1. Anti-SARS-CoV-2 spike antibody (IgG) signal as a function of time for recovered individuals.

<sup>&</sup>lt;sup>1</sup> Stowers Institute for Medical Research, Kansas City, Missouri, 64110, USA