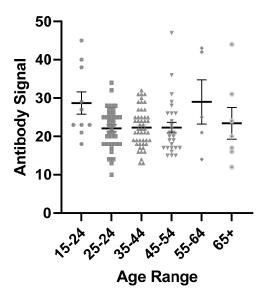

**Figure S3.** Anti-SARS-CoV-2 spike antibody (IgG) signal for recovered individuals as a function of age. ANOVA gives P = 0.049 for differences but there is no clear trend.

**Figure S4.** Numbers of participants giving samples as a function of reported age (top) and the distribution of individuals giving different numbers of samples (bottom).