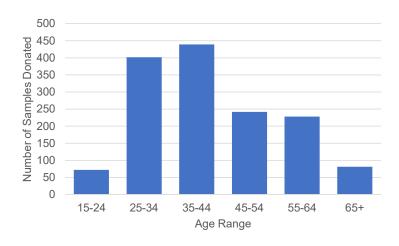

**Figure S3.** Anti-SARS-CoV-2 spike antibody (IgG) signal for recovered individuals as a function of age. ANOVA gives P = 0.049 for differences but there is no clear trend.

**Figure S4.** Numbers of participants giving samples as a function of reported age (top) and the distribution of individuals giving different numbers of samples (bottom).