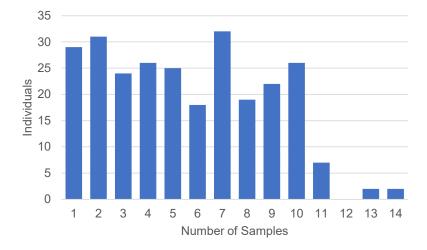

**Figure S3.** Anti-SARS-CoV-2 spike antibody (IgG) signal for recovered individuals as a function of age. ANOVA gives P = 0.049 for differences but there is no clear trend.

**Figure S4.** Numbers of participants giving samples as a function of reported age (top) and the distribution of individuals giving different numbers of samples (bottom).