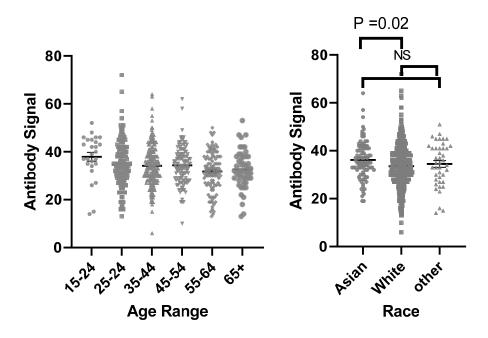

<sup>\*</sup>Correspondence to: Jay Unruh (jru@stowers.org)

**Figure S2.** Anti-SARS-CoV-2 spike antibody (IgG) signal for individuals >20 days after first dose of Pfizer or Moderna as a function of individual age (left) and race (right). Participants identifying as Asian had a significantly higher antibody signal than those identifying as White. Regression of signal with age gives a significant downward trend with slope = -0.08 and P < 0.001.